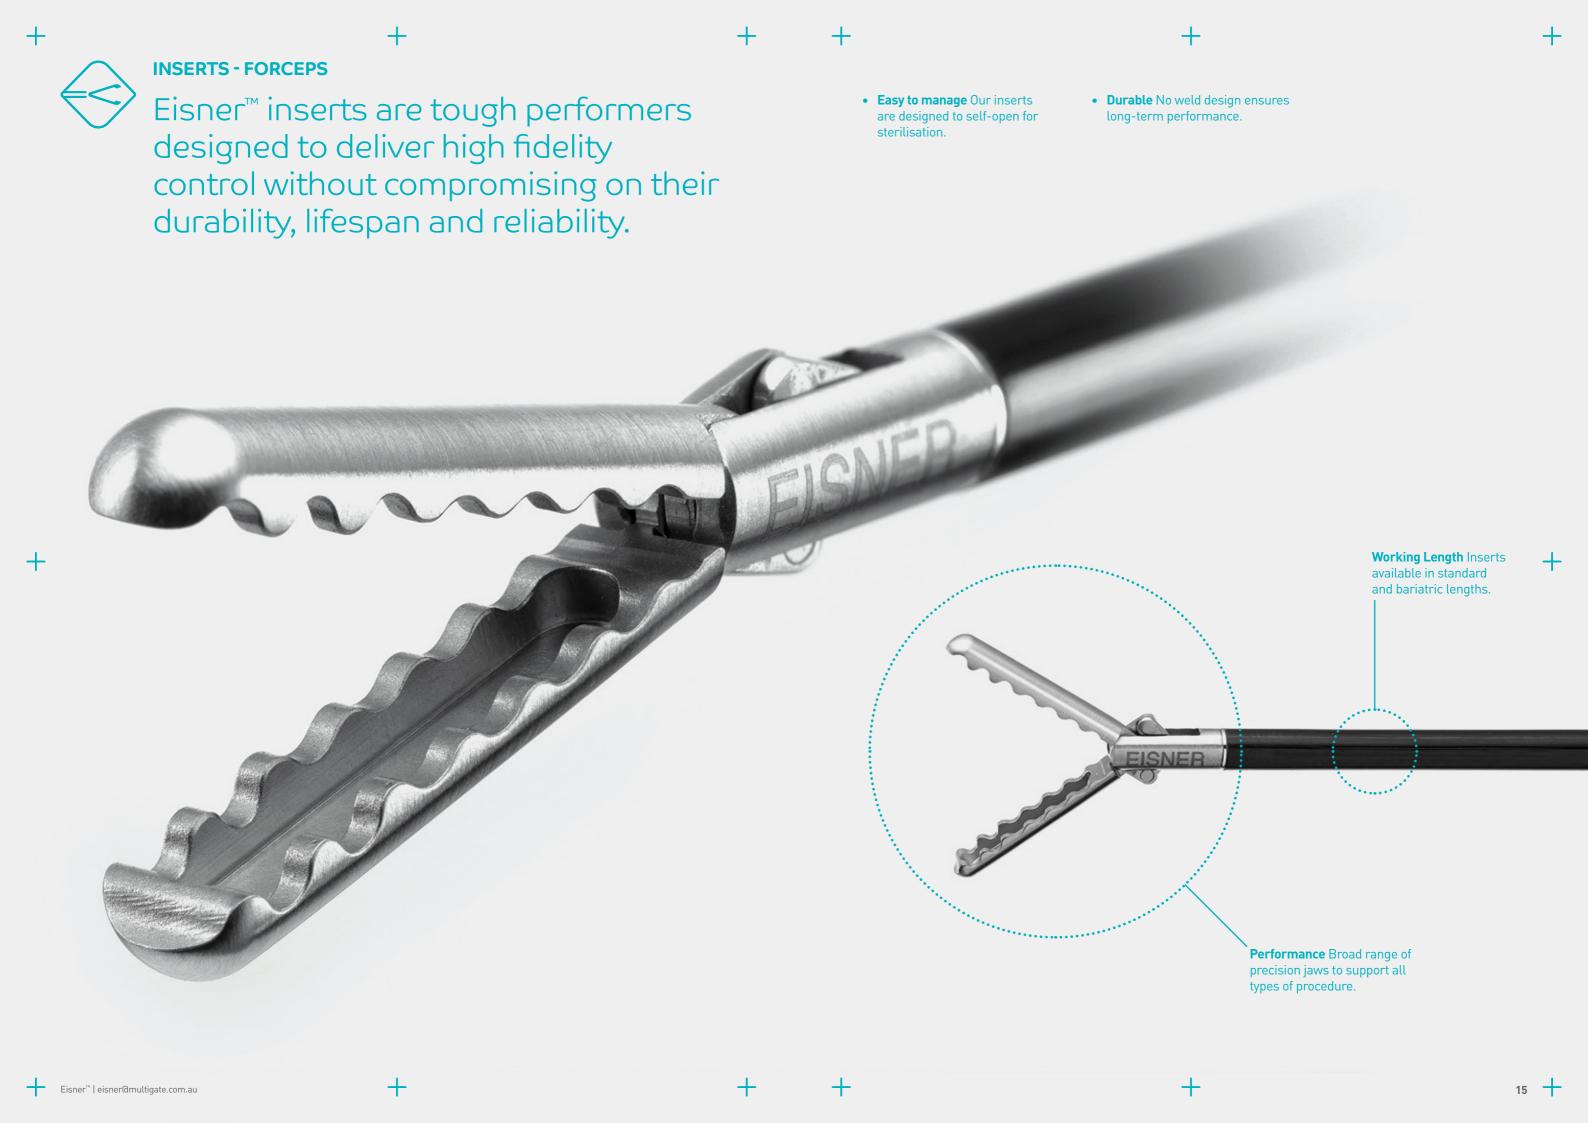

# Enhance your every move

Eisner™ laparoscopic instruments deliver unmatched durability, comfort and efficiency to support a seamless performance every time.

| Number   A     Number   A     Number   A     Number   A   A   Number   A   A   Number   A   A   Number   A   A   Number   A   A   Number   A   A   Number   A   A   Number   A   A   Number   A   A   Number   A   A   Number   A   A   Number   A   A   Number   A   A   Number   A   A   Number   A   A   Number   A   A   Number   A   A   Number   A   A   Number   A   A   Number   A   A   Number   A   A   Number   A   A   Number   A   A   Number   A   A   Number   A   A   Number   A   A   Number   A   A   Number   A   A   Number   A   A   Number   A   A   Number   A   A   Number   A   A   Number   A   A   A   Number   A   A   A   A   A   A   A   A   A                                                                                                                                                                                                                                                                                                                                                                                                                                                                                                                                                                                                                                                                                                                                                                                                                                                                                                                                                                                                                                                                                                                                                                                                                                                                                                                                                                                                                                                  | +                 |                               |                 | +                        |                            |          | + | + | <del>-</del> |
|-------------------------------------------------------------------------------------------------------------------------------------------------------------------------------------------------------------------------------------------------------------------------------------------------------------------------------------------------------------------------------------------------------------------------------------------------------------------------------------------------------------------------------------------------------------------------------------------------------------------------------------------------------------------------------------------------------------------------------------------------------------------------------------------------------------------------------------------------------------------------------------------------------------------------------------------------------------------------------------------------------------------------------------------------------------------------------------------------------------------------------------------------------------------------------------------------------------------------------------------------------------------------------------------------------------------------------------------------------------------------------------------------------------------------------------------------------------------------------------------------------------------------------------------------------------------------------------------------------------------------------------------------------------------------------------------------------------------------------------------------------------------------------------------------------------------------------------------------------------------------------------------------------------------------------------------------------------------------------------------------------------------------------------------------------------------------------------------------------------------------------|-------------------|-------------------------------|-----------------|--------------------------|----------------------------|----------|---|---|--------------|
| C Serve   E   E   C Serve   E   E   E   E   E   E   E   E   E                                                                                                                                                                                                                                                                                                                                                                                                                                                                                                                                                                                                                                                                                                                                                                                                                                                                                                                                                                                                                                                                                                                                                                                                                                                                                                                                                                                                                                                                                                                                                                                                                                                                                                                                                                                                                                                                                                                                                               |                   | CONTENTS                      |                 |                          |                            |          |   |   |              |
| C Serve   E   E   C Serve   E   E   E   E   E   E   E   E   E                                                                                                                                                                                                                                                                                                                                                                                                                                                                                                                                                                                                                                                                                                                                                                                                                                                                                                                                                                                                                                                                                                                                                                                                                                                                                                                                                                                                                                                                                                                                                                                                                                                                                                                                                                                                                                                                                                                                                               | 6                 | Hamilton                      | ,               |                          | Mandahaldana               | /0       |   |   |              |
| S. Gordes   7                                                                                                                                                                                                                                                                                                                                                                                                                                                                                                                                                                                                                                                                                                                                                                                                                                                                                                                                                                                                                                                                                                                                                                                                                                                                                                                                                                                                                                                                                                                                                                                                                                                                                                                                                                                                                                                                                                                                                                                                                                                                                                                 |                   |                               |                 |                          |                            |          |   |   |              |
| T. Series   10                                                                                                                                                                                                                                                                                                                                                                                                                                                                                                                                                                                                                                                                                                                                                                                                                                                                                                                                                                                                                                                                                                                                                                                                                                                                                                                                                                                                                                                                                                                                                                                                                                                                                                                                                                                                                                                                                                                                                                                                                                                                                                                |                   |                               |                 |                          |                            |          |   |   |              |
| T   Sories   1                                                                                                                                                                                                                                                                                                                                                                                                                                                                                                                                                                                                                                                                                                                                                                                                                                                                                                                                                                                                                                                                                                                                                                                                                                                                                                                                                                                                                                                                                                                                                                                                                                                                                                                                                                                                                                                                                                                                                                                                                                                                                                                |                   |                               |                 |                          |                            |          |   |   |              |
| District Section   12                                                                                                                                                                                                                                                                                                                                                                                                                                                                                                                                                                                                                                                                                                                                                                                                                                                                                                                                                                                                                                                                                                                                                                                                                                                                                                                                                                                                                                                                                                                                                                                                                                                                                                                                                                                                                                                                                                                                                                                                                                                                                                         |                   |                               |                 |                          |                            |          |   |   |              |
| Becover 1st Believe 1st Belie |                   |                               | 11              |                          | Accessories                | 43       |   |   |              |
| Oxiny dues Carrier Ca | <b>\( \left\)</b> |                               |                 |                          |                            |          |   |   |              |
| Clarips   15                                                                                                                                                                                                                                                                                                                                                                                                                                                                                                                                                                                                                                                                                                                                                                                                                                                                                                                                                                                                                                                                                                                                                                                                                                                                                                                                                                                                                                                                                                                                                                                                                                                                                                                                                                                                                                                                                                                                                                                                                                                                                                                  |                   | Biopsy                        |                 |                          |                            |          |   |   |              |
| Ourse's teacure Clarings  Dissectors  Person and Dissectors  Person |                   |                               |                 |                          |                            |          |   |   |              |
| December   17                                                                                                                                                                                                                                                                                                                                                                                                                                                                                                                                                                                                                                                                                                                                                                                                                                                                                                                                                                                                                                                                                                                                                                                                                                                                                                                                                                                                                                                                                                                                                                                                                                                                                                                                                                                                                                                                                                                                                                                                                                                                                                                 |                   |                               |                 |                          |                            |          |   |   |              |
| Procedured Ribocochem   18                                                                                                                                                                                                                                                                                                                                                                                                                                                                                                                                                                                                                                                                                                                                                                                                                                                                                                                                                                                                                                                                                                                                                                                                                                                                                                                                                                                                                                                                                                                                                                                                                                                                                                                                                                                                                                                                                                                                                                                                                                                                                                    |                   |                               |                 |                          |                            |          |   |   |              |
| Ecracios (Grapers 20 Penador Proces 44 Penador Needles 45 Penador Nee |                   |                               |                 |                          |                            |          |   |   |              |
| Dissaper Sciences   21                                                                                                                                                                                                                                                                                                                                                                                                                                                                                                                                                                                                                                                                                                                                                                                                                                                                                                                                                                                                                                                                                                                                                                                                                                                                                                                                                                                                                                                                                                                                                                                                                                                                                                                                                                                                                                                                                                                                                                                                                                                                                                        |                   |                               |                 |                          |                            |          |   |   |              |
| Consert Scheduler                                                                                                                                                                                                                                                                                                                                                                                                                                                                                                                                                                                                                                                                                                                                                                                                                                                                                                                                                                                                                                                                                                                                                                                                                                                                                                                                                                                                                                                                                                                                                                                                                                                                                                                                                                                                                                                                                                                                                                                                                                                                                                             |                   |                               |                 |                          |                            |          |   |   |              |
| Pisarts - Forceps (10mm)   24   25   25   25   25   25   25   25                                                                                                                                                                                                                                                                                                                                                                                                                                                                                                                                                                                                                                                                                                                                                                                                                                                                                                                                                                                                                                                                                                                                                                                                                                                                                                                                                                                                                                                                                                                                                                                                                                                                                                                                                                                                                                                                                                                                                                                                                                                              |                   |                               |                 |                          | Puncture Needles           | 49       |   |   |              |
| History - Forceps tumm  24  Charges  25  Character  Christory  Ch |                   | Grasper Scissors              | 23              |                          | Accessories & Maintenance  | 50       |   |   |              |
| Section   Sec   | €<                | Inserts - Forceps (10mm)      | 24              |                          |                            |          |   |   |              |
| Clamps   24                                                                                                                                                                                                                                                                                                                                                                                                                                                                                                                                                                                                                                                                                                                                                                                                                                                                                                                                                                                                                                                                                                                                                                                                                                                                                                                                                                                                                                                                                                                                                                                                                                                                                                                                                                                                                                                                                                                                                                                                                                                                                                                   |                   | Biopsy                        |                 |                          | Silicon Valves             |          |   |   |              |
| Dissectors   24                                                                                                                                                                                                                                                                                                                                                                                                                                                                                                                                                                                                                                                                                                                                                                                                                                                                                                                                                                                                                                                                                                                                                                                                                                                                                                                                                                                                                                                                                                                                                                                                                                                                                                                                                                                                                                                                                                                                                                                                                                                                                                               |                   | Clamps                        |                 |                          | Cleaning Brushes           |          |   |   |              |
| Extractors                                                                                                                                                                                                                                                                                                                                                                                                                                                                                                                                                                                                                                                                                                                                                                                                                                                                                                                                                                                                                                                                                                                                                                                                                                                                                                                                                                                                                                                                                                                                                                                                                                                                                                                                                                                                                                                                                                                                                                                                                                                                                                                    |                   |                               |                 |                          |                            |          |   |   |              |
| Inserts - Scissors   28                                                                                                                                                                                                                                                                                                                                                                                                                                                                                                                                                                                                                                                                                                                                                                                                                                                                                                                                                                                                                                                                                                                                                                                                                                                                                                                                                                                                                                                                                                                                                                                                                                                                                                                                                                                                                                                                                                                                                                                                                                                                                                       |                   | Extractors                    | 25              | <b>6</b>                 |                            |          |   |   |              |
| Inserts - Scissors   26                                                                                                                                                                                                                                                                                                                                                                                                                                                                                                                                                                                                                                                                                                                                                                                                                                                                                                                                                                                                                                                                                                                                                                                                                                                                                                                                                                                                                                                                                                                                                                                                                                                                                                                                                                                                                                                                                                                                                                                                                                                                                                       |                   | Graspers                      | 25              | $\langle \Sigma \rangle$ |                            |          |   | _ |              |
| Science   Section   Control                                                                                                                                                                                                                                                                                                                                                                                                                                                                                                                                                                                                                                                                                                                                                                                                                                                                                                                                                                                                                                                                                                                                                                                                                                                                                                                                                                                                                                                                                                                                                                                                                                                                                                                                                                                                                                                                                                                                                                                                                                                                                                   |                   | Incombs Coissons              | 27              |                          |                            |          |   |   |              |
| Sciscors - Curved Blade   28                                                                                                                                                                                                                                                                                                                                                                                                                                                                                                                                                                                                                                                                                                                                                                                                                                                                                                                                                                                                                                                                                                                                                                                                                                                                                                                                                                                                                                                                                                                                                                                                                                                                                                                                                                                                                                                                                                                                                                                                                                                                                                  |                   |                               |                 |                          |                            |          |   |   |              |
| Scissors - Straight Blade   29   Suction Frigation Devices   58   1                                                                                                                                                                                                                                                                                                                                                                                                                                                                                                                                                                                                                                                                                                                                                                                                                                                                                                                                                                                                                                                                                                                                                                                                                                                                                                                                                                                                                                                                                                                                                                                                                                                                                                                                                                                                                                                                                                                                                                                                                                                           |                   |                               |                 |                          |                            |          |   |   |              |
| Other Scisors 29 Specimen Retrieval Devices 59    Insulated Tubes, Sheaths   8 Locking Nuts   30 Safety Lip   31 Section   11 Section  |                   |                               |                 |                          |                            |          |   |   |              |
| Insulated Tubes, Sheaths   30                                                                                                                                                                                                                                                                                                                                                                                                                                                                                                                                                                                                                                                                                                                                                                                                                                                                                                                                                                                                                                                                                                                                                                                                                                                                                                                                                                                                                                                                                                                                                                                                                                                                                                                                                                                                                                                                                                                                                                                                                                                                                                 | +                 | Other Scissors                |                 |                          | Specimen Retrieval Devices | 50<br>59 | + | + |              |
| Salety-Lip   31     Eri-Clean   31     Locking Nuts Simm   31     Locking Nuts Simm   32     Locking Nuts Ulm   32     Locking Nuts Ulm   32     Diathermy - Monopolar     Electrodes   35     Electrodes   35     Electrodes   65     Ostahermy - Bipolar     Handles   37     Shafts/Tubes   37     Non-stick Forceps   37     Electrodes   38     Cables   |                   |                               | 27              |                          | Specimen New Israe Berness | 0,       |   |   |              |
| Safety-Lip       31         Ez-Clean**       31         Locing Nuts 5mm       31         Malfield Hardcoat       32         Locking Nuts 10mm       32         Diathermy - Monopolar       34         Electrodes       35         Catodes Ceramatip*       36         Catles       35         Piathermy - Bipolar       36         Handlus       37         Shafts/Tubes       37         Non-sitic Forceps       37         Electrodes       38         Cables       38                                                                                                                                                                                                                                                                                                                                                                                                                                                                                                                                                                                                                                                                                                                                                                                                                                                                                                                                                                                                                                                                                                                                                                                                                                                                                                                                                                                                                                                                                                                                                                                                                                                      | <b>₩</b>          |                               |                 |                          |                            |          |   |   |              |
| Exi-Clean™ 31 Locking Nuts 5mm 31 Molded Hardroal 32 Locking Nuts 10mm 32  Diathermy - Monopolar 34 Electrodes 35 Electrodes 35 Electrodes 35  Diathermy - Bipolar Handles 37 Handles 37 Non-stick Forceps 37 Non-stick Forceps 37 Electrodes 38 Cables 38                                                                                                                                                                                                                                                                                                                                                                                                                                                                                                                                                                                                                                                                                                                                                                                                                                                                                                                                                                                                                                                                                                                                                                                                                                                                                                                                                                                                                                                                                                                                                                                                                                                                                                                                                                                                                                                                    |                   |                               |                 |                          |                            |          |   |   |              |
| Locking Nuts 5mm                                                                                                                                                                                                                                                                                                                                                                                                                                                                                                                                                                                                                                                                                                                                                                                                                                                                                                                                                                                                                                                                                                                                                                                                                                                                                                                                                                                                                                                                                                                                                                                                                                                                                                                                                                                                                                                                                                                                                                                                                                                                                                              |                   | Safety-Lip                    | 31              |                          |                            |          |   |   |              |
| Molded Hardroad                                                                                                                                                                                                                                                                                                                                                                                                                                                                                                                                                                                                                                                                                                                                                                                                                                                                                                                                                                                                                                                                                                                                                                                                                                                                                                                                                                                                                                                                                                                                                                                                                                                                                                                                                                                                                                                                                                                                                                                                                                                                                                               |                   |                               |                 |                          |                            |          |   |   |              |
| Locking Nuts 10mm 32  → Diathermy - Monopolar 24 Electrodes 35 Electrodes 25 Cables 35  Diathermy - Bipolar 36 Handles 37 Shafts/Tubes 37 Non-stock Forceps 37 Electrodes 38 Cables 38  Cables 38                                                                                                                                                                                                                                                                                                                                                                                                                                                                                                                                                                                                                                                                                                                                                                                                                                                                                                                                                                                                                                                                                                                                                                                                                                                                                                                                                                                                                                                                                                                                                                                                                                                                                                                                                                                                                                                                                                                             |                   |                               |                 |                          |                            |          |   |   |              |
| Diathermy - Monopolar Electrodes 35 Electrodes Ceramatip® 35 Cables 35  Diathermy - Bipolar Handles 37 Shafts/Tubes 37 Non-stick Forceps 37 Electrodes 38 Cables 38                                                                                                                                                                                                                                                                                                                                                                                                                                                                                                                                                                                                                                                                                                                                                                                                                                                                                                                                                                                                                                                                                                                                                                                                                                                                                                                                                                                                                                                                                                                                                                                                                                                                                                                                                                                                                                                                                                                                                           |                   |                               |                 |                          |                            |          |   |   |              |
| Electrodes Ceramatip® Cables 35  Diathermy - Bipolar Handles 37 Shatts/Tubes 37 Non-stick Forceps 37 Electrodes 38 Cables 38                                                                                                                                                                                                                                                                                                                                                                                                                                                                                                                                                                                                                                                                                                                                                                                                                                                                                                                                                                                                                                                                                                                                                                                                                                                                                                                                                                                                                                                                                                                                                                                                                                                                                                                                                                                                                                                                                                                                                                                                  |                   | Locking Nuts 10mm             | 32              |                          |                            |          |   |   |              |
| Electrodes Ceramatip® Cables 35  Diathermy - Bipolar Handles 37 Shatts/Tubes 37 Non-stick Forceps 37 Electrodes 38 Cables 38                                                                                                                                                                                                                                                                                                                                                                                                                                                                                                                                                                                                                                                                                                                                                                                                                                                                                                                                                                                                                                                                                                                                                                                                                                                                                                                                                                                                                                                                                                                                                                                                                                                                                                                                                                                                                                                                                                                                                                                                  | $\leftarrow$      | Diathermy - Monopolar         | 34              |                          |                            |          |   |   |              |
| Cables 35  Diathermy - Bipolar 36 Handles 37 Shafts/Tubes 37 Non-stick Forceps 37 Electrodes 38 Cables 38                                                                                                                                                                                                                                                                                                                                                                                                                                                                                                                                                                                                                                                                                                                                                                                                                                                                                                                                                                                                                                                                                                                                                                                                                                                                                                                                                                                                                                                                                                                                                                                                                                                                                                                                                                                                                                                                                                                                                                                                                     |                   | Electrodes                    |                 |                          |                            |          |   |   |              |
| Diathermy - Bipolar Handles 37 Shafts/Tubes 37 Non-stick Forceps 37 Electrodes 38 Cables 38                                                                                                                                                                                                                                                                                                                                                                                                                                                                                                                                                                                                                                                                                                                                                                                                                                                                                                                                                                                                                                                                                                                                                                                                                                                                                                                                                                                                                                                                                                                                                                                                                                                                                                                                                                                                                                                                                                                                                                                                                                   |                   | Electrodes Ceramatip®         | 35              |                          |                            |          |   |   |              |
| Handles 37 Shafts/Tubes 37 Non-stick Forceps 37 Electrodes 38 Cables 38                                                                                                                                                                                                                                                                                                                                                                                                                                                                                                                                                                                                                                                                                                                                                                                                                                                                                                                                                                                                                                                                                                                                                                                                                                                                                                                                                                                                                                                                                                                                                                                                                                                                                                                                                                                                                                                                                                                                                                                                                                                       |                   | Cables                        | 35              |                          |                            |          |   |   |              |
| Handles 37 Shafts/Tubes 37 Non-stick Forceps 37 Electrodes 38 Cables 38                                                                                                                                                                                                                                                                                                                                                                                                                                                                                                                                                                                                                                                                                                                                                                                                                                                                                                                                                                                                                                                                                                                                                                                                                                                                                                                                                                                                                                                                                                                                                                                                                                                                                                                                                                                                                                                                                                                                                                                                                                                       |                   | Diathermy - Ringlar           | 36              |                          |                            |          |   |   |              |
| Shafts/Tubes 37 Non-stick Forceps 37 Electrodes 38 Cables 38                                                                                                                                                                                                                                                                                                                                                                                                                                                                                                                                                                                                                                                                                                                                                                                                                                                                                                                                                                                                                                                                                                                                                                                                                                                                                                                                                                                                                                                                                                                                                                                                                                                                                                                                                                                                                                                                                                                                                                                                                                                                  |                   |                               | <b>30</b><br>37 |                          |                            |          |   |   |              |
| Non-stick Forceps 37 Electrodes 38 Cables 38                                                                                                                                                                                                                                                                                                                                                                                                                                                                                                                                                                                                                                                                                                                                                                                                                                                                                                                                                                                                                                                                                                                                                                                                                                                                                                                                                                                                                                                                                                                                                                                                                                                                                                                                                                                                                                                                                                                                                                                                                                                                                  |                   | Shafts/Tuhes                  |                 |                          |                            |          |   |   |              |
| Electrodes 38 Cables 38                                                                                                                                                                                                                                                                                                                                                                                                                                                                                                                                                                                                                                                                                                                                                                                                                                                                                                                                                                                                                                                                                                                                                                                                                                                                                                                                                                                                                                                                                                                                                                                                                                                                                                                                                                                                                                                                                                                                                                                                                                                                                                       |                   |                               |                 |                          |                            |          |   |   |              |
| Cables 38                                                                                                                                                                                                                                                                                                                                                                                                                                                                                                                                                                                                                                                                                                                                                                                                                                                                                                                                                                                                                                                                                                                                                                                                                                                                                                                                                                                                                                                                                                                                                                                                                                                                                                                                                                                                                                                                                                                                                                                                                                                                                                                     |                   |                               |                 |                          |                            |          |   |   |              |
|                                                                                                                                                                                                                                                                                                                                                                                                                                                                                                                                                                                                                                                                                                                                                                                                                                                                                                                                                                                                                                                                                                                                                                                                                                                                                                                                                                                                                                                                                                                                                                                                                                                                                                                                                                                                                                                                                                                                                                                                                                                                                                                               |                   |                               | 38              |                          |                            |          |   |   |              |
| + Eisner®   eisner@multigate.com.au + + + + + + + + + + + + + + + + + + +                                                                                                                                                                                                                                                                                                                                                                                                                                                                                                                                                                                                                                                                                                                                                                                                                                                                                                                                                                                                                                                                                                                                                                                                                                                                                                                                                                                                                                                                                                                                                                                                                                                                                                                                                                                                                                                                                                                                                                                                                                                     |                   | oubtes                        | 00              |                          |                            |          |   |   |              |
| + Eisner®leisner@multigate.com.au + + + + + + 5 -                                                                                                                                                                                                                                                                                                                                                                                                                                                                                                                                                                                                                                                                                                                                                                                                                                                                                                                                                                                                                                                                                                                                                                                                                                                                                                                                                                                                                                                                                                                                                                                                                                                                                                                                                                                                                                                                                                                                                                                                                                                                             |                   |                               |                 |                          |                            |          |   |   |              |
| Eisner™ l eisner@multigate.com.au + + + + + + + + + + + + + + + + + + +                                                                                                                                                                                                                                                                                                                                                                                                                                                                                                                                                                                                                                                                                                                                                                                                                                                                                                                                                                                                                                                                                                                                                                                                                                                                                                                                                                                                                                                                                                                                                                                                                                                                                                                                                                                                                                                                                                                                                                                                                                                       |                   |                               |                 |                          |                            |          |   |   |              |
| + Eisner®   eisner@multigate.com.au + + + + + + + + + 5                                                                                                                                                                                                                                                                                                                                                                                                                                                                                                                                                                                                                                                                                                                                                                                                                                                                                                                                                                                                                                                                                                                                                                                                                                                                                                                                                                                                                                                                                                                                                                                                                                                                                                                                                                                                                                                                                                                                                                                                                                                                       |                   |                               |                 |                          |                            |          |   |   |              |
| Eisner <sup>™</sup>   eisner@multigate.com.au                                                                                                                                                                                                                                                                                                                                                                                                                                                                                                                                                                                                                                                                                                                                                                                                                                                                                                                                                                                                                                                                                                                                                                                                                                                                                                                                                                                                                                                                                                                                                                                                                                                                                                                                                                                                                                                                                                                                                                                                                                                                                 |                   |                               |                 |                          |                            |          |   |   |              |
| Eisner <sup>™</sup>   eisner@multigate.com.au                                                                                                                                                                                                                                                                                                                                                                                                                                                                                                                                                                                                                                                                                                                                                                                                                                                                                                                                                                                                                                                                                                                                                                                                                                                                                                                                                                                                                                                                                                                                                                                                                                                                                                                                                                                                                                                                                                                                                                                                                                                                                 |                   |                               |                 |                          |                            |          |   |   |              |
| Eisner™   eisner@multigate.com.au                                                                                                                                                                                                                                                                                                                                                                                                                                                                                                                                                                                                                                                                                                                                                                                                                                                                                                                                                                                                                                                                                                                                                                                                                                                                                                                                                                                                                                                                                                                                                                                                                                                                                                                                                                                                                                                                                                                                                                                                                                                                                             |                   |                               |                 |                          |                            |          |   |   |              |
| Eisner™   eisner@multigate.com.au +                                                                                                                                                                                                                                                                                                                                                                                                                                                                                                                                                                                                                                                                                                                                                                                                                                                                                                                                                                                                                                                                                                                                                                                                                                                                                                                                                                                                                                                                                                                                                                                                                                                                                                                                                                                                                                                                                                                                                                                                                                                                                           |                   |                               |                 |                          |                            |          |   |   |              |
| Eisner <sup>™</sup>   eisner@multigate.com.au                                                                                                                                                                                                                                                                                                                                                                                                                                                                                                                                                                                                                                                                                                                                                                                                                                                                                                                                                                                                                                                                                                                                                                                                                                                                                                                                                                                                                                                                                                                                                                                                                                                                                                                                                                                                                                                                                                                                                                                                                                                                                 |                   |                               |                 |                          |                            |          |   |   |              |
| Eisner™   eisner@multigate.com.au                                                                                                                                                                                                                                                                                                                                                                                                                                                                                                                                                                                                                                                                                                                                                                                                                                                                                                                                                                                                                                                                                                                                                                                                                                                                                                                                                                                                                                                                                                                                                                                                                                                                                                                                                                                                                                                                                                                                                                                                                                                                                             |                   |                               |                 |                          |                            |          |   |   |              |
|                                                                                                                                                                                                                                                                                                                                                                                                                                                                                                                                                                                                                                                                                                                                                                                                                                                                                                                                                                                                                                                                                                                                                                                                                                                                                                                                                                                                                                                                                                                                                                                                                                                                                                                                                                                                                                                                                                                                                                                                                                                                                                                               | Eisne             | er™   eisner@multigate.com.au |                 | +                        |                            |          | + | + | 5            |