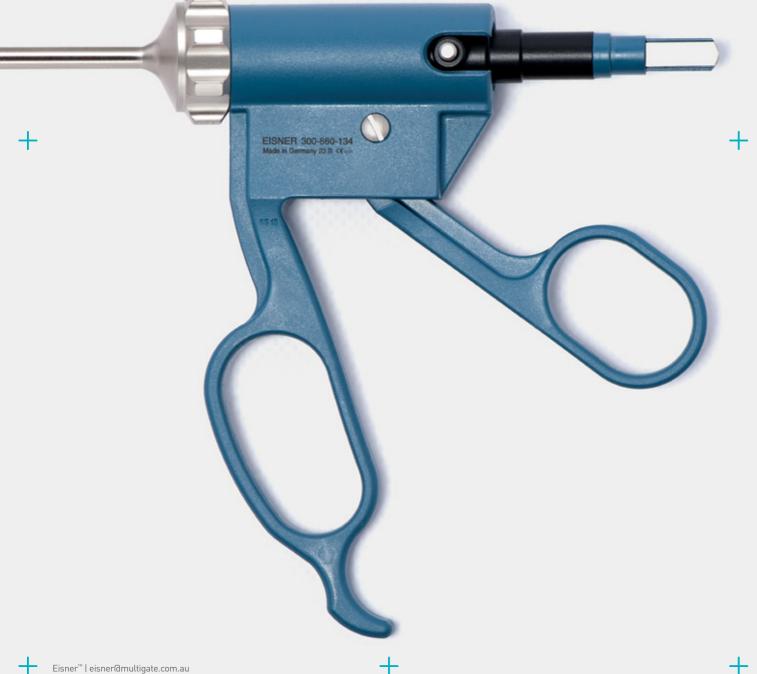

# Enhance your every move

Eisner™ laparoscopic instruments deliver unmatched durability, comfort and efficiency to support a seamless performance every time.

| Number   A     Number   A     Number   A     Number   A   A   Number   A   A   Number   A   A   Number   A   A   Number   A   A   Number   A   A   Number   A   A   Number   A   A   Number   A   A   Number   A   A   Number   A   A   Number   A   A   Number   A   A   Number   A   A   Number   A   A   Number   A   A   Number   A   A   Number   A   A   Number   A   A   Number   A   A   Number   A   A   Number   A   A   Number   A   A   Number   A   A   Number   A   A   Number   A   A   Number   A   A   Number   A   A   Number   A   A   Number   A   A   Number   A   A   Number   A   A   Number   A   A   A   Number   A   A   A   A   A   A   A   A   A                                                                                                                                                                                                                                                                                                                                                                                                                                                                                                                                                                                                                                                                                                                                                                                                                                                                                                                                                                                                                                                                                                                                                                                                                                                                                                                                                                                                                                                  | +                 |                               |                 | +                        |                            |          | + | + | <del>-</del> |
|-------------------------------------------------------------------------------------------------------------------------------------------------------------------------------------------------------------------------------------------------------------------------------------------------------------------------------------------------------------------------------------------------------------------------------------------------------------------------------------------------------------------------------------------------------------------------------------------------------------------------------------------------------------------------------------------------------------------------------------------------------------------------------------------------------------------------------------------------------------------------------------------------------------------------------------------------------------------------------------------------------------------------------------------------------------------------------------------------------------------------------------------------------------------------------------------------------------------------------------------------------------------------------------------------------------------------------------------------------------------------------------------------------------------------------------------------------------------------------------------------------------------------------------------------------------------------------------------------------------------------------------------------------------------------------------------------------------------------------------------------------------------------------------------------------------------------------------------------------------------------------------------------------------------------------------------------------------------------------------------------------------------------------------------------------------------------------------------------------------------------------|-------------------|-------------------------------|-----------------|--------------------------|----------------------------|----------|---|---|--------------|
| C Serve   E   E   C Serve   E   E   E   E   E   E   E   E   E                                                                                                                                                                                                                                                                                                                                                                                                                                                                                                                                                                                                                                                                                                                                                                                                                                                                                                                                                                                                                                                                                                                                                                                                                                                                                                                                                                                                                                                                                                                                                                                                                                                                                                                                                                                                                                                                                                                                                               |                   | CONTENTS                      |                 |                          |                            |          |   |   |              |
| C Serve   E   E   C Serve   E   E   E   E   E   E   E   E   E                                                                                                                                                                                                                                                                                                                                                                                                                                                                                                                                                                                                                                                                                                                                                                                                                                                                                                                                                                                                                                                                                                                                                                                                                                                                                                                                                                                                                                                                                                                                                                                                                                                                                                                                                                                                                                                                                                                                                               | 6                 | Hamilton                      | ,               |                          | Mandahaldana               | /0       |   |   |              |
| S. Gordes   7                                                                                                                                                                                                                                                                                                                                                                                                                                                                                                                                                                                                                                                                                                                                                                                                                                                                                                                                                                                                                                                                                                                                                                                                                                                                                                                                                                                                                                                                                                                                                                                                                                                                                                                                                                                                                                                                                                                                                                                                                                                                                                                 |                   |                               |                 |                          |                            |          |   |   |              |
| T. Series   10                                                                                                                                                                                                                                                                                                                                                                                                                                                                                                                                                                                                                                                                                                                                                                                                                                                                                                                                                                                                                                                                                                                                                                                                                                                                                                                                                                                                                                                                                                                                                                                                                                                                                                                                                                                                                                                                                                                                                                                                                                                                                                                |                   |                               |                 |                          |                            |          |   |   |              |
| T   Sories   1                                                                                                                                                                                                                                                                                                                                                                                                                                                                                                                                                                                                                                                                                                                                                                                                                                                                                                                                                                                                                                                                                                                                                                                                                                                                                                                                                                                                                                                                                                                                                                                                                                                                                                                                                                                                                                                                                                                                                                                                                                                                                                                |                   |                               |                 |                          |                            |          |   |   |              |
| District Section   12                                                                                                                                                                                                                                                                                                                                                                                                                                                                                                                                                                                                                                                                                                                                                                                                                                                                                                                                                                                                                                                                                                                                                                                                                                                                                                                                                                                                                                                                                                                                                                                                                                                                                                                                                                                                                                                                                                                                                                                                                                                                                                         |                   |                               |                 |                          |                            |          |   |   |              |
| Becover 1st Believe 1st Belie |                   |                               | 11              |                          | Accessories                | 43       |   |   |              |
| Oxiny dues Carrier Ca | <b>\( \left\)</b> |                               |                 |                          |                            |          |   |   |              |
| Clarips   15                                                                                                                                                                                                                                                                                                                                                                                                                                                                                                                                                                                                                                                                                                                                                                                                                                                                                                                                                                                                                                                                                                                                                                                                                                                                                                                                                                                                                                                                                                                                                                                                                                                                                                                                                                                                                                                                                                                                                                                                                                                                                                                  |                   | Biopsy                        |                 |                          |                            |          |   |   |              |
| Ourse's teacure Clarings  Dissectors  Person and Dissectors  Person |                   |                               |                 |                          |                            |          |   |   |              |
| December   17                                                                                                                                                                                                                                                                                                                                                                                                                                                                                                                                                                                                                                                                                                                                                                                                                                                                                                                                                                                                                                                                                                                                                                                                                                                                                                                                                                                                                                                                                                                                                                                                                                                                                                                                                                                                                                                                                                                                                                                                                                                                                                                 |                   |                               |                 |                          |                            |          |   |   |              |
| Procedured Ribocochem   18                                                                                                                                                                                                                                                                                                                                                                                                                                                                                                                                                                                                                                                                                                                                                                                                                                                                                                                                                                                                                                                                                                                                                                                                                                                                                                                                                                                                                                                                                                                                                                                                                                                                                                                                                                                                                                                                                                                                                                                                                                                                                                    |                   |                               |                 |                          |                            |          |   |   |              |
| Ecracios (Grapers 20 Penador Proces 44 Penador Needles 45 Penador Nee |                   |                               |                 |                          |                            |          |   |   |              |
| Dissaper Sciences   21                                                                                                                                                                                                                                                                                                                                                                                                                                                                                                                                                                                                                                                                                                                                                                                                                                                                                                                                                                                                                                                                                                                                                                                                                                                                                                                                                                                                                                                                                                                                                                                                                                                                                                                                                                                                                                                                                                                                                                                                                                                                                                        |                   |                               |                 |                          |                            |          |   |   |              |
| Consert Scheduler                                                                                                                                                                                                                                                                                                                                                                                                                                                                                                                                                                                                                                                                                                                                                                                                                                                                                                                                                                                                                                                                                                                                                                                                                                                                                                                                                                                                                                                                                                                                                                                                                                                                                                                                                                                                                                                                                                                                                                                                                                                                                                             |                   |                               |                 |                          |                            |          |   |   |              |
| Pisarts - Forceps (10mm)   24   25   25   25   25   25   25   25                                                                                                                                                                                                                                                                                                                                                                                                                                                                                                                                                                                                                                                                                                                                                                                                                                                                                                                                                                                                                                                                                                                                                                                                                                                                                                                                                                                                                                                                                                                                                                                                                                                                                                                                                                                                                                                                                                                                                                                                                                                              |                   |                               |                 |                          | Puncture Needles           | 49       |   |   |              |
| History - Forceps tumm  24  Charges  25  Character  Christory  Ch |                   | Grasper Scissors              | 23              |                          | Accessories & Maintenance  | 50       |   |   |              |
| Section   Sec   | €<                | Inserts - Forceps (10mm)      | 24              |                          |                            |          |   |   |              |
| Clamps   24                                                                                                                                                                                                                                                                                                                                                                                                                                                                                                                                                                                                                                                                                                                                                                                                                                                                                                                                                                                                                                                                                                                                                                                                                                                                                                                                                                                                                                                                                                                                                                                                                                                                                                                                                                                                                                                                                                                                                                                                                                                                                                                   |                   | Biopsy                        |                 |                          | Silicon Valves             |          |   |   |              |
| Dissectors   24                                                                                                                                                                                                                                                                                                                                                                                                                                                                                                                                                                                                                                                                                                                                                                                                                                                                                                                                                                                                                                                                                                                                                                                                                                                                                                                                                                                                                                                                                                                                                                                                                                                                                                                                                                                                                                                                                                                                                                                                                                                                                                               |                   | Clamps                        |                 |                          | Cleaning Brushes           |          |   |   |              |
| Extractors                                                                                                                                                                                                                                                                                                                                                                                                                                                                                                                                                                                                                                                                                                                                                                                                                                                                                                                                                                                                                                                                                                                                                                                                                                                                                                                                                                                                                                                                                                                                                                                                                                                                                                                                                                                                                                                                                                                                                                                                                                                                                                                    |                   |                               |                 |                          |                            |          |   |   |              |
| Inserts - Scissors   28                                                                                                                                                                                                                                                                                                                                                                                                                                                                                                                                                                                                                                                                                                                                                                                                                                                                                                                                                                                                                                                                                                                                                                                                                                                                                                                                                                                                                                                                                                                                                                                                                                                                                                                                                                                                                                                                                                                                                                                                                                                                                                       |                   | Extractors                    | 25              | <b>6</b>                 |                            |          |   |   |              |
| Inserts - Scissors   26                                                                                                                                                                                                                                                                                                                                                                                                                                                                                                                                                                                                                                                                                                                                                                                                                                                                                                                                                                                                                                                                                                                                                                                                                                                                                                                                                                                                                                                                                                                                                                                                                                                                                                                                                                                                                                                                                                                                                                                                                                                                                                       |                   | Graspers                      | 25              | $\langle \Sigma \rangle$ |                            |          |   | _ |              |
| Science   Section   Control                                                                                                                                                                                                                                                                                                                                                                                                                                                                                                                                                                                                                                                                                                                                                                                                                                                                                                                                                                                                                                                                                                                                                                                                                                                                                                                                                                                                                                                                                                                                                                                                                                                                                                                                                                                                                                                                                                                                                                                                                                                                                                   |                   | Incombs Coissons              | 27              |                          |                            |          |   |   |              |
| Sciscors - Curved Blade   28                                                                                                                                                                                                                                                                                                                                                                                                                                                                                                                                                                                                                                                                                                                                                                                                                                                                                                                                                                                                                                                                                                                                                                                                                                                                                                                                                                                                                                                                                                                                                                                                                                                                                                                                                                                                                                                                                                                                                                                                                                                                                                  |                   |                               |                 |                          |                            |          |   |   |              |
| Scissors - Straight Blade   29   Suction Frigation Devices   58   1                                                                                                                                                                                                                                                                                                                                                                                                                                                                                                                                                                                                                                                                                                                                                                                                                                                                                                                                                                                                                                                                                                                                                                                                                                                                                                                                                                                                                                                                                                                                                                                                                                                                                                                                                                                                                                                                                                                                                                                                                                                           |                   |                               |                 |                          |                            |          |   |   |              |
| Other Scisors 29 Specimen Retrieval Devices 59    Insulated Tubes, Sheaths   8 Locking Nuts   30 Safety Lip   31 Section   11 Section  |                   |                               |                 |                          |                            |          |   |   |              |
| Insulated Tubes, Sheaths   30                                                                                                                                                                                                                                                                                                                                                                                                                                                                                                                                                                                                                                                                                                                                                                                                                                                                                                                                                                                                                                                                                                                                                                                                                                                                                                                                                                                                                                                                                                                                                                                                                                                                                                                                                                                                                                                                                                                                                                                                                                                                                                 | +                 | Other Scissors                |                 |                          | Specimen Retrieval Devices | 50<br>59 | + | + |              |
| Salety-Lip   31     Eri-Clean   31     Locking Nuts Simm   31     Locking Nuts Simm   32     Locking Nuts Ulm   32     Locking Nuts Ulm   32     Diathermy - Monopolar     Electrodes   35     Electrodes   35     Electrodes   65     Ostahermy - Bipolar     Handles   37     Shafts/Tubes   37     Non-stick Forceps   37     Electrodes   38     Cables   |                   |                               | 27              |                          | Specimen New Israe Berness | 0,       |   |   |              |
| Safety-Lip       31         Ez-Clean**       31         Locing Nuts 5mm       31         Malfield Hardcoat       32         Locking Nuts 10mm       32         Diathermy - Monopolar       34         Electrodes       35         Catodes Ceramatip*       36         Catles       35         Piathermy - Bipolar       36         Handlus       37         Shafts/Tubes       37         Non-sitic Forceps       37         Electrodes       38         Cables       38                                                                                                                                                                                                                                                                                                                                                                                                                                                                                                                                                                                                                                                                                                                                                                                                                                                                                                                                                                                                                                                                                                                                                                                                                                                                                                                                                                                                                                                                                                                                                                                                                                                      | <b>₩</b>          |                               |                 |                          |                            |          |   |   |              |
| Exi-Clean™ 31 Locking Nuts 5mm 31 Molded Hardroal 32 Locking Nuts 10mm 32  Diathermy - Monopolar 34 Electrodes 35 Electrodes 35 Electrodes 35  Diathermy - Bipolar Handles 37 Handles 37 Non-stick Forceps 37 Non-stick Forceps 37 Electrodes 38 Cables 38                                                                                                                                                                                                                                                                                                                                                                                                                                                                                                                                                                                                                                                                                                                                                                                                                                                                                                                                                                                                                                                                                                                                                                                                                                                                                                                                                                                                                                                                                                                                                                                                                                                                                                                                                                                                                                                                    |                   |                               |                 |                          |                            |          |   |   |              |
| Locking Nuts 5mm                                                                                                                                                                                                                                                                                                                                                                                                                                                                                                                                                                                                                                                                                                                                                                                                                                                                                                                                                                                                                                                                                                                                                                                                                                                                                                                                                                                                                                                                                                                                                                                                                                                                                                                                                                                                                                                                                                                                                                                                                                                                                                              |                   | Safety-Lip                    | 31              |                          |                            |          |   |   |              |
| Molded Hardroad                                                                                                                                                                                                                                                                                                                                                                                                                                                                                                                                                                                                                                                                                                                                                                                                                                                                                                                                                                                                                                                                                                                                                                                                                                                                                                                                                                                                                                                                                                                                                                                                                                                                                                                                                                                                                                                                                                                                                                                                                                                                                                               |                   |                               |                 |                          |                            |          |   |   |              |
| Locking Nuts 10mm 32  → Diathermy - Monopolar 24 Electrodes 35 Electrodes 25 Cables 35  Diathermy - Bipolar 36 Handles 37 Shafts/Tubes 37 Non-stock Forceps 37 Electrodes 38 Cables 38  Cables 38                                                                                                                                                                                                                                                                                                                                                                                                                                                                                                                                                                                                                                                                                                                                                                                                                                                                                                                                                                                                                                                                                                                                                                                                                                                                                                                                                                                                                                                                                                                                                                                                                                                                                                                                                                                                                                                                                                                             |                   |                               |                 |                          |                            |          |   |   |              |
| Diathermy - Monopolar Electrodes 35 Electrodes Ceramatip® 35 Cables 35  Diathermy - Bipolar Handles 37 Shafts/Tubes 37 Non-stick Forceps 37 Electrodes 38 Cables 38                                                                                                                                                                                                                                                                                                                                                                                                                                                                                                                                                                                                                                                                                                                                                                                                                                                                                                                                                                                                                                                                                                                                                                                                                                                                                                                                                                                                                                                                                                                                                                                                                                                                                                                                                                                                                                                                                                                                                           |                   |                               |                 |                          |                            |          |   |   |              |
| Electrodes Ceramatip® Cables 35  Diathermy - Bipolar Handles 37 Shatts/Tubes 37 Non-stick Forceps 37 Electrodes 38 Cables 38                                                                                                                                                                                                                                                                                                                                                                                                                                                                                                                                                                                                                                                                                                                                                                                                                                                                                                                                                                                                                                                                                                                                                                                                                                                                                                                                                                                                                                                                                                                                                                                                                                                                                                                                                                                                                                                                                                                                                                                                  |                   | Locking Nuts 10mm             | 32              |                          |                            |          |   |   |              |
| Electrodes Ceramatip® Cables 35  Diathermy - Bipolar Handles 37 Shatts/Tubes 37 Non-stick Forceps 37 Electrodes 38 Cables 38                                                                                                                                                                                                                                                                                                                                                                                                                                                                                                                                                                                                                                                                                                                                                                                                                                                                                                                                                                                                                                                                                                                                                                                                                                                                                                                                                                                                                                                                                                                                                                                                                                                                                                                                                                                                                                                                                                                                                                                                  | $\leftarrow$      | Diathermy - Monopolar         | 34              |                          |                            |          |   |   |              |
| Cables 35  Diathermy - Bipolar 36 Handles 37 Shafts/Tubes 37 Non-stick Forceps 37 Electrodes 38 Cables 38                                                                                                                                                                                                                                                                                                                                                                                                                                                                                                                                                                                                                                                                                                                                                                                                                                                                                                                                                                                                                                                                                                                                                                                                                                                                                                                                                                                                                                                                                                                                                                                                                                                                                                                                                                                                                                                                                                                                                                                                                     |                   | Electrodes                    |                 |                          |                            |          |   |   |              |
| Diathermy - Bipolar Handles 37 Shafts/Tubes 37 Non-stick Forceps 37 Electrodes 38 Cables 38                                                                                                                                                                                                                                                                                                                                                                                                                                                                                                                                                                                                                                                                                                                                                                                                                                                                                                                                                                                                                                                                                                                                                                                                                                                                                                                                                                                                                                                                                                                                                                                                                                                                                                                                                                                                                                                                                                                                                                                                                                   |                   | Electrodes Ceramatip®         | 35              |                          |                            |          |   |   |              |
| Handles 37 Shafts/Tubes 37 Non-stick Forceps 37 Electrodes 38 Cables 38                                                                                                                                                                                                                                                                                                                                                                                                                                                                                                                                                                                                                                                                                                                                                                                                                                                                                                                                                                                                                                                                                                                                                                                                                                                                                                                                                                                                                                                                                                                                                                                                                                                                                                                                                                                                                                                                                                                                                                                                                                                       |                   | Cables                        | 35              |                          |                            |          |   |   |              |
| Handles 37 Shafts/Tubes 37 Non-stick Forceps 37 Electrodes 38 Cables 38                                                                                                                                                                                                                                                                                                                                                                                                                                                                                                                                                                                                                                                                                                                                                                                                                                                                                                                                                                                                                                                                                                                                                                                                                                                                                                                                                                                                                                                                                                                                                                                                                                                                                                                                                                                                                                                                                                                                                                                                                                                       |                   | Diathermy - Ringlar           | 36              |                          |                            |          |   |   |              |
| Shafts/Tubes 37 Non-stick Forceps 37 Electrodes 38 Cables 38                                                                                                                                                                                                                                                                                                                                                                                                                                                                                                                                                                                                                                                                                                                                                                                                                                                                                                                                                                                                                                                                                                                                                                                                                                                                                                                                                                                                                                                                                                                                                                                                                                                                                                                                                                                                                                                                                                                                                                                                                                                                  |                   |                               | <b>30</b><br>37 |                          |                            |          |   |   |              |
| Non-stick Forceps 37 Electrodes 38 Cables 38                                                                                                                                                                                                                                                                                                                                                                                                                                                                                                                                                                                                                                                                                                                                                                                                                                                                                                                                                                                                                                                                                                                                                                                                                                                                                                                                                                                                                                                                                                                                                                                                                                                                                                                                                                                                                                                                                                                                                                                                                                                                                  |                   | Shafts/Tuhes                  |                 |                          |                            |          |   |   |              |
| Electrodes 38 Cables 38                                                                                                                                                                                                                                                                                                                                                                                                                                                                                                                                                                                                                                                                                                                                                                                                                                                                                                                                                                                                                                                                                                                                                                                                                                                                                                                                                                                                                                                                                                                                                                                                                                                                                                                                                                                                                                                                                                                                                                                                                                                                                                       |                   |                               |                 |                          |                            |          |   |   |              |
| Cables 38                                                                                                                                                                                                                                                                                                                                                                                                                                                                                                                                                                                                                                                                                                                                                                                                                                                                                                                                                                                                                                                                                                                                                                                                                                                                                                                                                                                                                                                                                                                                                                                                                                                                                                                                                                                                                                                                                                                                                                                                                                                                                                                     |                   |                               |                 |                          |                            |          |   |   |              |
|                                                                                                                                                                                                                                                                                                                                                                                                                                                                                                                                                                                                                                                                                                                                                                                                                                                                                                                                                                                                                                                                                                                                                                                                                                                                                                                                                                                                                                                                                                                                                                                                                                                                                                                                                                                                                                                                                                                                                                                                                                                                                                                               |                   |                               | 38              |                          |                            |          |   |   |              |
| + Eisner®   eisner@multigate.com.au + + + + + + + + + + + + + + + + + + +                                                                                                                                                                                                                                                                                                                                                                                                                                                                                                                                                                                                                                                                                                                                                                                                                                                                                                                                                                                                                                                                                                                                                                                                                                                                                                                                                                                                                                                                                                                                                                                                                                                                                                                                                                                                                                                                                                                                                                                                                                                     |                   | oubtes                        | 00              |                          |                            |          |   |   |              |
| + Eisner®leisner@multigate.com.au + + + + + + 5 -                                                                                                                                                                                                                                                                                                                                                                                                                                                                                                                                                                                                                                                                                                                                                                                                                                                                                                                                                                                                                                                                                                                                                                                                                                                                                                                                                                                                                                                                                                                                                                                                                                                                                                                                                                                                                                                                                                                                                                                                                                                                             |                   |                               |                 |                          |                            |          |   |   |              |
| Eisner™ l eisner@multigate.com.au + + + + + + + + + + + + + + + + + + +                                                                                                                                                                                                                                                                                                                                                                                                                                                                                                                                                                                                                                                                                                                                                                                                                                                                                                                                                                                                                                                                                                                                                                                                                                                                                                                                                                                                                                                                                                                                                                                                                                                                                                                                                                                                                                                                                                                                                                                                                                                       |                   |                               |                 |                          |                            |          |   |   |              |
| + Eisner®   eisner@multigate.com.au + + + + + + + + + 5                                                                                                                                                                                                                                                                                                                                                                                                                                                                                                                                                                                                                                                                                                                                                                                                                                                                                                                                                                                                                                                                                                                                                                                                                                                                                                                                                                                                                                                                                                                                                                                                                                                                                                                                                                                                                                                                                                                                                                                                                                                                       |                   |                               |                 |                          |                            |          |   |   |              |
| Eisner <sup>™</sup>   eisner@multigate.com.au                                                                                                                                                                                                                                                                                                                                                                                                                                                                                                                                                                                                                                                                                                                                                                                                                                                                                                                                                                                                                                                                                                                                                                                                                                                                                                                                                                                                                                                                                                                                                                                                                                                                                                                                                                                                                                                                                                                                                                                                                                                                                 |                   |                               |                 |                          |                            |          |   |   |              |
| Eisner <sup>™</sup>   eisner@multigate.com.au                                                                                                                                                                                                                                                                                                                                                                                                                                                                                                                                                                                                                                                                                                                                                                                                                                                                                                                                                                                                                                                                                                                                                                                                                                                                                                                                                                                                                                                                                                                                                                                                                                                                                                                                                                                                                                                                                                                                                                                                                                                                                 |                   |                               |                 |                          |                            |          |   |   |              |
| Eisner™   eisner@multigate.com.au                                                                                                                                                                                                                                                                                                                                                                                                                                                                                                                                                                                                                                                                                                                                                                                                                                                                                                                                                                                                                                                                                                                                                                                                                                                                                                                                                                                                                                                                                                                                                                                                                                                                                                                                                                                                                                                                                                                                                                                                                                                                                             |                   |                               |                 |                          |                            |          |   |   |              |
| Eisner™   eisner@multigate.com.au +                                                                                                                                                                                                                                                                                                                                                                                                                                                                                                                                                                                                                                                                                                                                                                                                                                                                                                                                                                                                                                                                                                                                                                                                                                                                                                                                                                                                                                                                                                                                                                                                                                                                                                                                                                                                                                                                                                                                                                                                                                                                                           |                   |                               |                 |                          |                            |          |   |   |              |
| Eisner <sup>™</sup>   eisner@multigate.com.au                                                                                                                                                                                                                                                                                                                                                                                                                                                                                                                                                                                                                                                                                                                                                                                                                                                                                                                                                                                                                                                                                                                                                                                                                                                                                                                                                                                                                                                                                                                                                                                                                                                                                                                                                                                                                                                                                                                                                                                                                                                                                 |                   |                               |                 |                          |                            |          |   |   |              |
| Eisner™   eisner@multigate.com.au                                                                                                                                                                                                                                                                                                                                                                                                                                                                                                                                                                                                                                                                                                                                                                                                                                                                                                                                                                                                                                                                                                                                                                                                                                                                                                                                                                                                                                                                                                                                                                                                                                                                                                                                                                                                                                                                                                                                                                                                                                                                                             |                   |                               |                 |                          |                            |          |   |   |              |
|                                                                                                                                                                                                                                                                                                                                                                                                                                                                                                                                                                                                                                                                                                                                                                                                                                                                                                                                                                                                                                                                                                                                                                                                                                                                                                                                                                                                                                                                                                                                                                                                                                                                                                                                                                                                                                                                                                                                                                                                                                                                                                                               | Eisne             | er™   eisner@multigate.com.au |                 | +                        |                            |          | + | + | 5            |