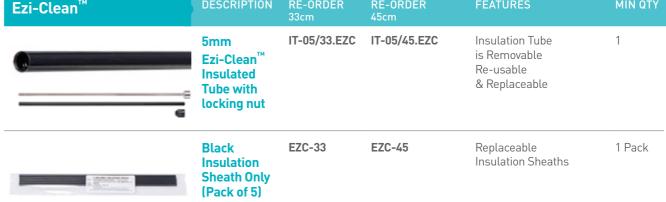

# Enhance your every move

Eisner™ laparoscopic instruments deliver unmatched durability, comfort and efficiency to support a seamless performance every time.

| Number   A     Number   A     Number   A     Number   A   A   Number   A   A   Number   A   A   Number   A   A   Number   A   A   Number   A   A   Number   A   A   Number   A   A   Number   A   A   Number   A   A   Number   A   A   Number   A   A   Number   A   A   Number   A   A   Number   A   A   Number   A   A   Number   A   A   Number   A   A   Number   A   A   Number   A   A   Number   A   A   Number   A   A   Number   A   A   Number   A   A   Number   A   A   Number   A   A   Number   A   A   Number   A   A   Number   A   A   Number   A   A   Number   A   A   Number   A   A   Number   A   A   A   Number   A   A   A   A   A   A   A   A   A                                                                                                                                                                                                                                                                                                                                                                                                                                                                                                                                                                                                                                                                                                                                                                                                                                                                                                                                                                                                                                                                                                                                                                                                                                                                                                                                                                                                                                                  | +                 |                               |                 | +                        |                            |          | + | + | <del>-</del> |
|-------------------------------------------------------------------------------------------------------------------------------------------------------------------------------------------------------------------------------------------------------------------------------------------------------------------------------------------------------------------------------------------------------------------------------------------------------------------------------------------------------------------------------------------------------------------------------------------------------------------------------------------------------------------------------------------------------------------------------------------------------------------------------------------------------------------------------------------------------------------------------------------------------------------------------------------------------------------------------------------------------------------------------------------------------------------------------------------------------------------------------------------------------------------------------------------------------------------------------------------------------------------------------------------------------------------------------------------------------------------------------------------------------------------------------------------------------------------------------------------------------------------------------------------------------------------------------------------------------------------------------------------------------------------------------------------------------------------------------------------------------------------------------------------------------------------------------------------------------------------------------------------------------------------------------------------------------------------------------------------------------------------------------------------------------------------------------------------------------------------------------|-------------------|-------------------------------|-----------------|--------------------------|----------------------------|----------|---|---|--------------|
| C Serve   E   E   C Serve   E   E   E   E   E   E   E   E   E                                                                                                                                                                                                                                                                                                                                                                                                                                                                                                                                                                                                                                                                                                                                                                                                                                                                                                                                                                                                                                                                                                                                                                                                                                                                                                                                                                                                                                                                                                                                                                                                                                                                                                                                                                                                                                                                                                                                                               |                   | CONTENTS                      |                 |                          |                            |          |   |   |              |
| C Serve   E   E   C Serve   E   E   E   E   E   E   E   E   E                                                                                                                                                                                                                                                                                                                                                                                                                                                                                                                                                                                                                                                                                                                                                                                                                                                                                                                                                                                                                                                                                                                                                                                                                                                                                                                                                                                                                                                                                                                                                                                                                                                                                                                                                                                                                                                                                                                                                               | 6                 | Hamilton                      | ,               |                          | Mandahaldana               | /0       |   |   |              |
| S. Gordes   7                                                                                                                                                                                                                                                                                                                                                                                                                                                                                                                                                                                                                                                                                                                                                                                                                                                                                                                                                                                                                                                                                                                                                                                                                                                                                                                                                                                                                                                                                                                                                                                                                                                                                                                                                                                                                                                                                                                                                                                                                                                                                                                 |                   |                               |                 |                          |                            |          |   |   |              |
| T. Series   10                                                                                                                                                                                                                                                                                                                                                                                                                                                                                                                                                                                                                                                                                                                                                                                                                                                                                                                                                                                                                                                                                                                                                                                                                                                                                                                                                                                                                                                                                                                                                                                                                                                                                                                                                                                                                                                                                                                                                                                                                                                                                                                |                   |                               |                 |                          |                            |          |   |   |              |
| T   Sories   1                                                                                                                                                                                                                                                                                                                                                                                                                                                                                                                                                                                                                                                                                                                                                                                                                                                                                                                                                                                                                                                                                                                                                                                                                                                                                                                                                                                                                                                                                                                                                                                                                                                                                                                                                                                                                                                                                                                                                                                                                                                                                                                |                   |                               |                 |                          |                            |          |   |   |              |
| District Section   12                                                                                                                                                                                                                                                                                                                                                                                                                                                                                                                                                                                                                                                                                                                                                                                                                                                                                                                                                                                                                                                                                                                                                                                                                                                                                                                                                                                                                                                                                                                                                                                                                                                                                                                                                                                                                                                                                                                                                                                                                                                                                                         |                   |                               |                 |                          |                            |          |   |   |              |
| Becover 1st Believe 1st Belie |                   |                               | 11              |                          | Accessories                | 43       |   |   |              |
| Oxiny dues Carrier Ca | <b>\( \left\)</b> |                               |                 |                          |                            |          |   |   |              |
| Clarips   15                                                                                                                                                                                                                                                                                                                                                                                                                                                                                                                                                                                                                                                                                                                                                                                                                                                                                                                                                                                                                                                                                                                                                                                                                                                                                                                                                                                                                                                                                                                                                                                                                                                                                                                                                                                                                                                                                                                                                                                                                                                                                                                  |                   | Biopsy                        |                 |                          |                            |          |   |   |              |
| Ourse's teacure Clarings  Dissectors  Person and Dissectors  Person |                   |                               |                 |                          |                            |          |   |   |              |
| December   17                                                                                                                                                                                                                                                                                                                                                                                                                                                                                                                                                                                                                                                                                                                                                                                                                                                                                                                                                                                                                                                                                                                                                                                                                                                                                                                                                                                                                                                                                                                                                                                                                                                                                                                                                                                                                                                                                                                                                                                                                                                                                                                 |                   |                               |                 |                          |                            |          |   |   |              |
| Procedured Ribocochem   18                                                                                                                                                                                                                                                                                                                                                                                                                                                                                                                                                                                                                                                                                                                                                                                                                                                                                                                                                                                                                                                                                                                                                                                                                                                                                                                                                                                                                                                                                                                                                                                                                                                                                                                                                                                                                                                                                                                                                                                                                                                                                                    |                   |                               |                 |                          |                            |          |   |   |              |
| Ecracios (Grapers 20 Penador Proces 44 Penador Needles 45 Penador Nee |                   |                               |                 |                          |                            |          |   |   |              |
| Dissaper Sciences   21                                                                                                                                                                                                                                                                                                                                                                                                                                                                                                                                                                                                                                                                                                                                                                                                                                                                                                                                                                                                                                                                                                                                                                                                                                                                                                                                                                                                                                                                                                                                                                                                                                                                                                                                                                                                                                                                                                                                                                                                                                                                                                        |                   |                               |                 |                          |                            |          |   |   |              |
| Consert Scheduler                                                                                                                                                                                                                                                                                                                                                                                                                                                                                                                                                                                                                                                                                                                                                                                                                                                                                                                                                                                                                                                                                                                                                                                                                                                                                                                                                                                                                                                                                                                                                                                                                                                                                                                                                                                                                                                                                                                                                                                                                                                                                                             |                   |                               |                 |                          |                            |          |   |   |              |
| Pisarts - Forceps (10mm)   24   25   25   25   25   25   25   25                                                                                                                                                                                                                                                                                                                                                                                                                                                                                                                                                                                                                                                                                                                                                                                                                                                                                                                                                                                                                                                                                                                                                                                                                                                                                                                                                                                                                                                                                                                                                                                                                                                                                                                                                                                                                                                                                                                                                                                                                                                              |                   |                               |                 |                          | Puncture Needles           | 49       |   |   |              |
| History - Forceps tumm  24  Charges  25  Character  Christory  Ch |                   | Grasper Scissors              | 23              |                          | Accessories & Maintenance  | 50       |   |   |              |
| Section   Sec   | €<                | Inserts - Forceps (10mm)      | 24              |                          |                            |          |   |   |              |
| Clamps   24                                                                                                                                                                                                                                                                                                                                                                                                                                                                                                                                                                                                                                                                                                                                                                                                                                                                                                                                                                                                                                                                                                                                                                                                                                                                                                                                                                                                                                                                                                                                                                                                                                                                                                                                                                                                                                                                                                                                                                                                                                                                                                                   |                   | Biopsy                        |                 |                          | Silicon Valves             |          |   |   |              |
| Dissectors   24                                                                                                                                                                                                                                                                                                                                                                                                                                                                                                                                                                                                                                                                                                                                                                                                                                                                                                                                                                                                                                                                                                                                                                                                                                                                                                                                                                                                                                                                                                                                                                                                                                                                                                                                                                                                                                                                                                                                                                                                                                                                                                               |                   | Clamps                        |                 |                          | Cleaning Brushes           |          |   |   |              |
| Extractors                                                                                                                                                                                                                                                                                                                                                                                                                                                                                                                                                                                                                                                                                                                                                                                                                                                                                                                                                                                                                                                                                                                                                                                                                                                                                                                                                                                                                                                                                                                                                                                                                                                                                                                                                                                                                                                                                                                                                                                                                                                                                                                    |                   |                               |                 |                          |                            |          |   |   |              |
| Inserts - Scissors   28                                                                                                                                                                                                                                                                                                                                                                                                                                                                                                                                                                                                                                                                                                                                                                                                                                                                                                                                                                                                                                                                                                                                                                                                                                                                                                                                                                                                                                                                                                                                                                                                                                                                                                                                                                                                                                                                                                                                                                                                                                                                                                       |                   | Extractors                    | 25              | <b>6</b>                 |                            |          |   |   |              |
| Inserts - Scissors   26                                                                                                                                                                                                                                                                                                                                                                                                                                                                                                                                                                                                                                                                                                                                                                                                                                                                                                                                                                                                                                                                                                                                                                                                                                                                                                                                                                                                                                                                                                                                                                                                                                                                                                                                                                                                                                                                                                                                                                                                                                                                                                       |                   | Graspers                      | 25              | $\langle \Sigma \rangle$ |                            |          |   | _ |              |
| Science   Section   Control                                                                                                                                                                                                                                                                                                                                                                                                                                                                                                                                                                                                                                                                                                                                                                                                                                                                                                                                                                                                                                                                                                                                                                                                                                                                                                                                                                                                                                                                                                                                                                                                                                                                                                                                                                                                                                                                                                                                                                                                                                                                                                   |                   | Incombs Coissons              | 27              |                          |                            |          |   |   |              |
| Sciscors - Curved Blade   28                                                                                                                                                                                                                                                                                                                                                                                                                                                                                                                                                                                                                                                                                                                                                                                                                                                                                                                                                                                                                                                                                                                                                                                                                                                                                                                                                                                                                                                                                                                                                                                                                                                                                                                                                                                                                                                                                                                                                                                                                                                                                                  |                   |                               |                 |                          |                            |          |   |   |              |
| Scissors - Straight Blade   29   Suction Frigation Devices   58   1                                                                                                                                                                                                                                                                                                                                                                                                                                                                                                                                                                                                                                                                                                                                                                                                                                                                                                                                                                                                                                                                                                                                                                                                                                                                                                                                                                                                                                                                                                                                                                                                                                                                                                                                                                                                                                                                                                                                                                                                                                                           |                   |                               |                 |                          |                            |          |   |   |              |
| Other Scisors 29 Specimen Retrieval Devices 59    Insulated Tubes, Sheaths   8 Locking Nuts   30 Safety Lip   31 Section   11 Section  |                   |                               |                 |                          |                            |          |   |   |              |
| Insulated Tubes, Sheaths   30                                                                                                                                                                                                                                                                                                                                                                                                                                                                                                                                                                                                                                                                                                                                                                                                                                                                                                                                                                                                                                                                                                                                                                                                                                                                                                                                                                                                                                                                                                                                                                                                                                                                                                                                                                                                                                                                                                                                                                                                                                                                                                 | +                 | Other Scissors                |                 |                          | Specimen Retrieval Devices | 50<br>59 | + | + |              |
| Salety-Lip   31     Eri-Clean   31     Locking Nuts Simm   31     Locking Nuts Simm   32     Locking Nuts Ulm   32     Locking Nuts Ulm   32     Diathermy - Monopolar     Electrodes   35     Electrodes   35     Electrodes   65     Ostahermy - Bipolar     Handles   37     Shafts/Tubes   37     Non-stick Forceps   37     Electrodes   38     Cables   |                   |                               | 27              |                          | Specimen New Israe Berness | 0,       |   |   |              |
| Safety-Lip       31         Ez-Clean**       31         Locing Nuts 5mm       31         Malfield Hardcoat       32         Locking Nuts 10mm       32         Diathermy - Monopolar       34         Electrodes       35         Catodes Ceramatip*       36         Catles       35         Piathermy - Bipolar       36         Handlus       37         Shafts/Tubes       37         Non-sitic Forceps       37         Electrodes       38         Cables       38                                                                                                                                                                                                                                                                                                                                                                                                                                                                                                                                                                                                                                                                                                                                                                                                                                                                                                                                                                                                                                                                                                                                                                                                                                                                                                                                                                                                                                                                                                                                                                                                                                                      | <b>₩</b>          |                               |                 |                          |                            |          |   |   |              |
| Exi-Clean™ 31 Locking Nuts 5mm 31 Molded Hardroal 32 Locking Nuts 10mm 32  Diathermy - Monopolar 34 Electrodes 35 Electrodes 35 Electrodes 35  Diathermy - Bipolar Handles 37 Handles 37 Non-stick Forceps 37 Non-stick Forceps 37 Electrodes 38 Cables 38                                                                                                                                                                                                                                                                                                                                                                                                                                                                                                                                                                                                                                                                                                                                                                                                                                                                                                                                                                                                                                                                                                                                                                                                                                                                                                                                                                                                                                                                                                                                                                                                                                                                                                                                                                                                                                                                    |                   |                               |                 |                          |                            |          |   |   |              |
| Locking Nuts 5mm                                                                                                                                                                                                                                                                                                                                                                                                                                                                                                                                                                                                                                                                                                                                                                                                                                                                                                                                                                                                                                                                                                                                                                                                                                                                                                                                                                                                                                                                                                                                                                                                                                                                                                                                                                                                                                                                                                                                                                                                                                                                                                              |                   | Safety-Lip                    | 31              |                          |                            |          |   |   |              |
| Molded Hardroad                                                                                                                                                                                                                                                                                                                                                                                                                                                                                                                                                                                                                                                                                                                                                                                                                                                                                                                                                                                                                                                                                                                                                                                                                                                                                                                                                                                                                                                                                                                                                                                                                                                                                                                                                                                                                                                                                                                                                                                                                                                                                                               |                   |                               |                 |                          |                            |          |   |   |              |
| Locking Nuts 10mm 32  → Diathermy - Monopolar 24 Electrodes 35 Electrodes 25 Cables 35  Diathermy - Bipolar 36 Handles 37 Shafts/Tubes 37 Non-stock Forceps 37 Electrodes 38 Cables 38  Cables 38                                                                                                                                                                                                                                                                                                                                                                                                                                                                                                                                                                                                                                                                                                                                                                                                                                                                                                                                                                                                                                                                                                                                                                                                                                                                                                                                                                                                                                                                                                                                                                                                                                                                                                                                                                                                                                                                                                                             |                   |                               |                 |                          |                            |          |   |   |              |
| Diathermy - Monopolar Electrodes 35 Electrodes Ceramatip® 35 Cables 35  Diathermy - Bipolar Handles 37 Shafts/Tubes 37 Non-stick Forceps 37 Electrodes 38 Cables 38                                                                                                                                                                                                                                                                                                                                                                                                                                                                                                                                                                                                                                                                                                                                                                                                                                                                                                                                                                                                                                                                                                                                                                                                                                                                                                                                                                                                                                                                                                                                                                                                                                                                                                                                                                                                                                                                                                                                                           |                   |                               |                 |                          |                            |          |   |   |              |
| Electrodes Ceramatip® Cables 35  Diathermy - Bipolar Handles 37 Shatts/Tubes 37 Non-stick Forceps 37 Electrodes 38 Cables 38                                                                                                                                                                                                                                                                                                                                                                                                                                                                                                                                                                                                                                                                                                                                                                                                                                                                                                                                                                                                                                                                                                                                                                                                                                                                                                                                                                                                                                                                                                                                                                                                                                                                                                                                                                                                                                                                                                                                                                                                  |                   | Locking Nuts 10mm             | 32              |                          |                            |          |   |   |              |
| Electrodes Ceramatip® Cables 35  Diathermy - Bipolar Handles 37 Shatts/Tubes 37 Non-stick Forceps 37 Electrodes 38 Cables 38                                                                                                                                                                                                                                                                                                                                                                                                                                                                                                                                                                                                                                                                                                                                                                                                                                                                                                                                                                                                                                                                                                                                                                                                                                                                                                                                                                                                                                                                                                                                                                                                                                                                                                                                                                                                                                                                                                                                                                                                  | $\leftarrow$      | Diathermy - Monopolar         | 34              |                          |                            |          |   |   |              |
| Cables 35  Diathermy - Bipolar 36 Handles 37 Shafts/Tubes 37 Non-stick Forceps 37 Electrodes 38 Cables 38                                                                                                                                                                                                                                                                                                                                                                                                                                                                                                                                                                                                                                                                                                                                                                                                                                                                                                                                                                                                                                                                                                                                                                                                                                                                                                                                                                                                                                                                                                                                                                                                                                                                                                                                                                                                                                                                                                                                                                                                                     |                   | Electrodes                    |                 |                          |                            |          |   |   |              |
| Diathermy - Bipolar Handles 37 Shafts/Tubes 37 Non-stick Forceps 37 Electrodes 38 Cables 38                                                                                                                                                                                                                                                                                                                                                                                                                                                                                                                                                                                                                                                                                                                                                                                                                                                                                                                                                                                                                                                                                                                                                                                                                                                                                                                                                                                                                                                                                                                                                                                                                                                                                                                                                                                                                                                                                                                                                                                                                                   |                   | Electrodes Ceramatip®         | 35              |                          |                            |          |   |   |              |
| Handles 37 Shafts/Tubes 37 Non-stick Forceps 37 Electrodes 38 Cables 38                                                                                                                                                                                                                                                                                                                                                                                                                                                                                                                                                                                                                                                                                                                                                                                                                                                                                                                                                                                                                                                                                                                                                                                                                                                                                                                                                                                                                                                                                                                                                                                                                                                                                                                                                                                                                                                                                                                                                                                                                                                       |                   | Cables                        | 35              |                          |                            |          |   |   |              |
| Handles 37 Shafts/Tubes 37 Non-stick Forceps 37 Electrodes 38 Cables 38                                                                                                                                                                                                                                                                                                                                                                                                                                                                                                                                                                                                                                                                                                                                                                                                                                                                                                                                                                                                                                                                                                                                                                                                                                                                                                                                                                                                                                                                                                                                                                                                                                                                                                                                                                                                                                                                                                                                                                                                                                                       |                   | Diathermy - Ringlar           | 36              |                          |                            |          |   |   |              |
| Shafts/Tubes 37 Non-stick Forceps 37 Electrodes 38 Cables 38                                                                                                                                                                                                                                                                                                                                                                                                                                                                                                                                                                                                                                                                                                                                                                                                                                                                                                                                                                                                                                                                                                                                                                                                                                                                                                                                                                                                                                                                                                                                                                                                                                                                                                                                                                                                                                                                                                                                                                                                                                                                  |                   |                               | <b>30</b><br>37 |                          |                            |          |   |   |              |
| Non-stick Forceps 37 Electrodes 38 Cables 38                                                                                                                                                                                                                                                                                                                                                                                                                                                                                                                                                                                                                                                                                                                                                                                                                                                                                                                                                                                                                                                                                                                                                                                                                                                                                                                                                                                                                                                                                                                                                                                                                                                                                                                                                                                                                                                                                                                                                                                                                                                                                  |                   | Shafts/Tuhes                  |                 |                          |                            |          |   |   |              |
| Electrodes 38 Cables 38                                                                                                                                                                                                                                                                                                                                                                                                                                                                                                                                                                                                                                                                                                                                                                                                                                                                                                                                                                                                                                                                                                                                                                                                                                                                                                                                                                                                                                                                                                                                                                                                                                                                                                                                                                                                                                                                                                                                                                                                                                                                                                       |                   |                               |                 |                          |                            |          |   |   |              |
| Cables 38                                                                                                                                                                                                                                                                                                                                                                                                                                                                                                                                                                                                                                                                                                                                                                                                                                                                                                                                                                                                                                                                                                                                                                                                                                                                                                                                                                                                                                                                                                                                                                                                                                                                                                                                                                                                                                                                                                                                                                                                                                                                                                                     |                   |                               |                 |                          |                            |          |   |   |              |
|                                                                                                                                                                                                                                                                                                                                                                                                                                                                                                                                                                                                                                                                                                                                                                                                                                                                                                                                                                                                                                                                                                                                                                                                                                                                                                                                                                                                                                                                                                                                                                                                                                                                                                                                                                                                                                                                                                                                                                                                                                                                                                                               |                   |                               | 38              |                          |                            |          |   |   |              |
| + Eisner®   eisner@multigate.com.au + + + + + + + + + + + + + + + + + + +                                                                                                                                                                                                                                                                                                                                                                                                                                                                                                                                                                                                                                                                                                                                                                                                                                                                                                                                                                                                                                                                                                                                                                                                                                                                                                                                                                                                                                                                                                                                                                                                                                                                                                                                                                                                                                                                                                                                                                                                                                                     |                   | oubtes                        | 00              |                          |                            |          |   |   |              |
| + Eisner®leisner@multigate.com.au + + + + + + 5 -                                                                                                                                                                                                                                                                                                                                                                                                                                                                                                                                                                                                                                                                                                                                                                                                                                                                                                                                                                                                                                                                                                                                                                                                                                                                                                                                                                                                                                                                                                                                                                                                                                                                                                                                                                                                                                                                                                                                                                                                                                                                             |                   |                               |                 |                          |                            |          |   |   |              |
| Eisner™ l eisner@multigate.com.au + + + + + + + + + + + + + + + + + + +                                                                                                                                                                                                                                                                                                                                                                                                                                                                                                                                                                                                                                                                                                                                                                                                                                                                                                                                                                                                                                                                                                                                                                                                                                                                                                                                                                                                                                                                                                                                                                                                                                                                                                                                                                                                                                                                                                                                                                                                                                                       |                   |                               |                 |                          |                            |          |   |   |              |
| + Eisner®   eisner@multigate.com.au + + + + + + + + + 5                                                                                                                                                                                                                                                                                                                                                                                                                                                                                                                                                                                                                                                                                                                                                                                                                                                                                                                                                                                                                                                                                                                                                                                                                                                                                                                                                                                                                                                                                                                                                                                                                                                                                                                                                                                                                                                                                                                                                                                                                                                                       |                   |                               |                 |                          |                            |          |   |   |              |
| Eisner <sup>™</sup>   eisner@multigate.com.au                                                                                                                                                                                                                                                                                                                                                                                                                                                                                                                                                                                                                                                                                                                                                                                                                                                                                                                                                                                                                                                                                                                                                                                                                                                                                                                                                                                                                                                                                                                                                                                                                                                                                                                                                                                                                                                                                                                                                                                                                                                                                 |                   |                               |                 |                          |                            |          |   |   |              |
| Eisner <sup>™</sup>   eisner@multigate.com.au                                                                                                                                                                                                                                                                                                                                                                                                                                                                                                                                                                                                                                                                                                                                                                                                                                                                                                                                                                                                                                                                                                                                                                                                                                                                                                                                                                                                                                                                                                                                                                                                                                                                                                                                                                                                                                                                                                                                                                                                                                                                                 |                   |                               |                 |                          |                            |          |   |   |              |
| Eisner™   eisner@multigate.com.au                                                                                                                                                                                                                                                                                                                                                                                                                                                                                                                                                                                                                                                                                                                                                                                                                                                                                                                                                                                                                                                                                                                                                                                                                                                                                                                                                                                                                                                                                                                                                                                                                                                                                                                                                                                                                                                                                                                                                                                                                                                                                             |                   |                               |                 |                          |                            |          |   |   |              |
| Eisner™   eisner@multigate.com.au +                                                                                                                                                                                                                                                                                                                                                                                                                                                                                                                                                                                                                                                                                                                                                                                                                                                                                                                                                                                                                                                                                                                                                                                                                                                                                                                                                                                                                                                                                                                                                                                                                                                                                                                                                                                                                                                                                                                                                                                                                                                                                           |                   |                               |                 |                          |                            |          |   |   |              |
| Eisner <sup>™</sup>   eisner@multigate.com.au                                                                                                                                                                                                                                                                                                                                                                                                                                                                                                                                                                                                                                                                                                                                                                                                                                                                                                                                                                                                                                                                                                                                                                                                                                                                                                                                                                                                                                                                                                                                                                                                                                                                                                                                                                                                                                                                                                                                                                                                                                                                                 |                   |                               |                 |                          |                            |          |   |   |              |
| Eisner™   eisner@multigate.com.au                                                                                                                                                                                                                                                                                                                                                                                                                                                                                                                                                                                                                                                                                                                                                                                                                                                                                                                                                                                                                                                                                                                                                                                                                                                                                                                                                                                                                                                                                                                                                                                                                                                                                                                                                                                                                                                                                                                                                                                                                                                                                             |                   |                               |                 |                          |                            |          |   |   |              |
|                                                                                                                                                                                                                                                                                                                                                                                                                                                                                                                                                                                                                                                                                                                                                                                                                                                                                                                                                                                                                                                                                                                                                                                                                                                                                                                                                                                                                                                                                                                                                                                                                                                                                                                                                                                                                                                                                                                                                                                                                                                                                                                               | Eisne             | er™   eisner@multigate.com.au |                 | +                        |                            |          | + | + | 5            |