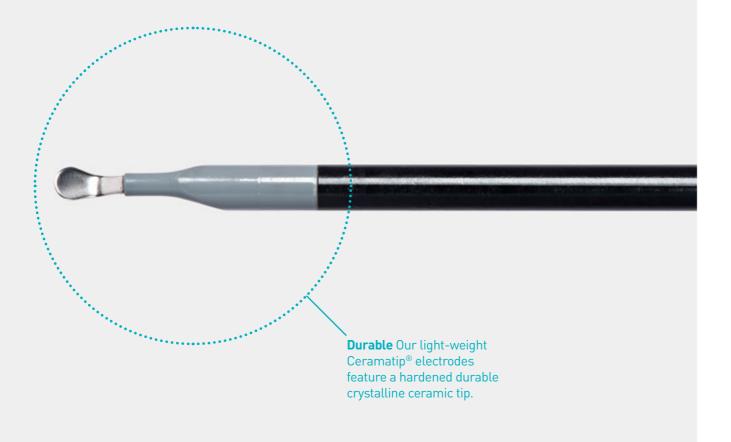

# Enhance your every move

Eisner™ laparoscopic instruments deliver unmatched durability, comfort and efficiency to support a seamless performance every time.

| Number   A     Number   A     Number   A     Number   A   A   Number   A   A   Number   A   A   Number   A   A   Number   A   A   Number   A   A   Number   A   A   Number   A   A   Number   A   A   Number   A   A   Number   A   A   Number   A   A   Number   A   A   Number   A   A   Number   A   A   Number   A   A   Number   A   A   Number   A   A   Number   A   A   Number   A   A   Number   A   A   Number   A   A   Number   A   A   Number   A   A   Number   A   A   Number   A   A   Number   A   A   Number   A   A   Number   A   A   Number   A   A   Number   A   A   Number   A   A   Number   A   A   A   Number   A   A   A   A   A   A   A   A   A                                                                                                                                                                                                                                                                                                                                                                                                                                                                                                                                                                                                                                                                                                                                                                                                                                                                                                                                                                                                                                                                                                                                                                                                                                                                                                                                                                                                                                                  | +                 |                               |                 | +                        |                            |          | + | + | <del>-</del> |
|-------------------------------------------------------------------------------------------------------------------------------------------------------------------------------------------------------------------------------------------------------------------------------------------------------------------------------------------------------------------------------------------------------------------------------------------------------------------------------------------------------------------------------------------------------------------------------------------------------------------------------------------------------------------------------------------------------------------------------------------------------------------------------------------------------------------------------------------------------------------------------------------------------------------------------------------------------------------------------------------------------------------------------------------------------------------------------------------------------------------------------------------------------------------------------------------------------------------------------------------------------------------------------------------------------------------------------------------------------------------------------------------------------------------------------------------------------------------------------------------------------------------------------------------------------------------------------------------------------------------------------------------------------------------------------------------------------------------------------------------------------------------------------------------------------------------------------------------------------------------------------------------------------------------------------------------------------------------------------------------------------------------------------------------------------------------------------------------------------------------------------|-------------------|-------------------------------|-----------------|--------------------------|----------------------------|----------|---|---|--------------|
| C Serve   E   E   C Serve   E   E   E   E   E   E   E   E   E                                                                                                                                                                                                                                                                                                                                                                                                                                                                                                                                                                                                                                                                                                                                                                                                                                                                                                                                                                                                                                                                                                                                                                                                                                                                                                                                                                                                                                                                                                                                                                                                                                                                                                                                                                                                                                                                                                                                                               |                   | CONTENTS                      |                 |                          |                            |          |   |   |              |
| C Serve   E   E   C Serve   E   E   E   E   E   E   E   E   E                                                                                                                                                                                                                                                                                                                                                                                                                                                                                                                                                                                                                                                                                                                                                                                                                                                                                                                                                                                                                                                                                                                                                                                                                                                                                                                                                                                                                                                                                                                                                                                                                                                                                                                                                                                                                                                                                                                                                               | 6                 | Hamilton                      | ,               |                          | Mandahaldana               | /0       |   |   |              |
| S. Gordes   7                                                                                                                                                                                                                                                                                                                                                                                                                                                                                                                                                                                                                                                                                                                                                                                                                                                                                                                                                                                                                                                                                                                                                                                                                                                                                                                                                                                                                                                                                                                                                                                                                                                                                                                                                                                                                                                                                                                                                                                                                                                                                                                 |                   |                               |                 |                          |                            |          |   |   |              |
| T. Series   10                                                                                                                                                                                                                                                                                                                                                                                                                                                                                                                                                                                                                                                                                                                                                                                                                                                                                                                                                                                                                                                                                                                                                                                                                                                                                                                                                                                                                                                                                                                                                                                                                                                                                                                                                                                                                                                                                                                                                                                                                                                                                                                |                   |                               |                 |                          |                            |          |   |   |              |
| T   Sories   1                                                                                                                                                                                                                                                                                                                                                                                                                                                                                                                                                                                                                                                                                                                                                                                                                                                                                                                                                                                                                                                                                                                                                                                                                                                                                                                                                                                                                                                                                                                                                                                                                                                                                                                                                                                                                                                                                                                                                                                                                                                                                                                |                   |                               |                 |                          |                            |          |   |   |              |
| District Section   12                                                                                                                                                                                                                                                                                                                                                                                                                                                                                                                                                                                                                                                                                                                                                                                                                                                                                                                                                                                                                                                                                                                                                                                                                                                                                                                                                                                                                                                                                                                                                                                                                                                                                                                                                                                                                                                                                                                                                                                                                                                                                                         |                   |                               |                 |                          |                            |          |   |   |              |
| Becover 1st Believe 1st Belie |                   |                               | 11              |                          | Accessories                | 43       |   |   |              |
| Oxiny dues Carrier Ca | <b>\( \left\)</b> |                               |                 |                          |                            |          |   |   |              |
| Clarips   15                                                                                                                                                                                                                                                                                                                                                                                                                                                                                                                                                                                                                                                                                                                                                                                                                                                                                                                                                                                                                                                                                                                                                                                                                                                                                                                                                                                                                                                                                                                                                                                                                                                                                                                                                                                                                                                                                                                                                                                                                                                                                                                  |                   | Biopsy                        |                 |                          |                            |          |   |   |              |
| Ourse's teacure Clarings  Dissectors  Person and Dissectors  Person |                   |                               |                 |                          |                            |          |   |   |              |
| December   17                                                                                                                                                                                                                                                                                                                                                                                                                                                                                                                                                                                                                                                                                                                                                                                                                                                                                                                                                                                                                                                                                                                                                                                                                                                                                                                                                                                                                                                                                                                                                                                                                                                                                                                                                                                                                                                                                                                                                                                                                                                                                                                 |                   |                               |                 |                          |                            |          |   |   |              |
| Procedured Ribocochem   18                                                                                                                                                                                                                                                                                                                                                                                                                                                                                                                                                                                                                                                                                                                                                                                                                                                                                                                                                                                                                                                                                                                                                                                                                                                                                                                                                                                                                                                                                                                                                                                                                                                                                                                                                                                                                                                                                                                                                                                                                                                                                                    |                   |                               |                 |                          |                            |          |   |   |              |
| Ecracios (Grapers 20 Penador Proces 44 Penador Needles 45 Penador Nee |                   |                               |                 |                          |                            |          |   |   |              |
| Dissaper Sciences   21                                                                                                                                                                                                                                                                                                                                                                                                                                                                                                                                                                                                                                                                                                                                                                                                                                                                                                                                                                                                                                                                                                                                                                                                                                                                                                                                                                                                                                                                                                                                                                                                                                                                                                                                                                                                                                                                                                                                                                                                                                                                                                        |                   |                               |                 |                          |                            |          |   |   |              |
| Consert Scheduler                                                                                                                                                                                                                                                                                                                                                                                                                                                                                                                                                                                                                                                                                                                                                                                                                                                                                                                                                                                                                                                                                                                                                                                                                                                                                                                                                                                                                                                                                                                                                                                                                                                                                                                                                                                                                                                                                                                                                                                                                                                                                                             |                   |                               |                 |                          |                            |          |   |   |              |
| Pisarts - Forceps (10mm)   24   25   25   25   25   25   25   25                                                                                                                                                                                                                                                                                                                                                                                                                                                                                                                                                                                                                                                                                                                                                                                                                                                                                                                                                                                                                                                                                                                                                                                                                                                                                                                                                                                                                                                                                                                                                                                                                                                                                                                                                                                                                                                                                                                                                                                                                                                              |                   |                               |                 |                          | Puncture Needles           | 49       |   |   |              |
| History - Forceps tumm  24  Charges  25  Character  Christory  Ch |                   | Grasper Scissors              | 23              |                          | Accessories & Maintenance  | 50       |   |   |              |
| Section   Sec   | €<                | Inserts - Forceps (10mm)      | 24              |                          |                            |          |   |   |              |
| Clamps   24                                                                                                                                                                                                                                                                                                                                                                                                                                                                                                                                                                                                                                                                                                                                                                                                                                                                                                                                                                                                                                                                                                                                                                                                                                                                                                                                                                                                                                                                                                                                                                                                                                                                                                                                                                                                                                                                                                                                                                                                                                                                                                                   |                   | Biopsy                        |                 |                          | Silicon Valves             |          |   |   |              |
| Dissectors   24                                                                                                                                                                                                                                                                                                                                                                                                                                                                                                                                                                                                                                                                                                                                                                                                                                                                                                                                                                                                                                                                                                                                                                                                                                                                                                                                                                                                                                                                                                                                                                                                                                                                                                                                                                                                                                                                                                                                                                                                                                                                                                               |                   | Clamps                        |                 |                          | Cleaning Brushes           |          |   |   |              |
| Extractors                                                                                                                                                                                                                                                                                                                                                                                                                                                                                                                                                                                                                                                                                                                                                                                                                                                                                                                                                                                                                                                                                                                                                                                                                                                                                                                                                                                                                                                                                                                                                                                                                                                                                                                                                                                                                                                                                                                                                                                                                                                                                                                    |                   |                               |                 |                          |                            |          |   |   |              |
| Inserts - Scissors   28                                                                                                                                                                                                                                                                                                                                                                                                                                                                                                                                                                                                                                                                                                                                                                                                                                                                                                                                                                                                                                                                                                                                                                                                                                                                                                                                                                                                                                                                                                                                                                                                                                                                                                                                                                                                                                                                                                                                                                                                                                                                                                       |                   | Extractors                    | 25              | <b>6</b>                 |                            |          |   |   |              |
| Inserts - Scissors   26                                                                                                                                                                                                                                                                                                                                                                                                                                                                                                                                                                                                                                                                                                                                                                                                                                                                                                                                                                                                                                                                                                                                                                                                                                                                                                                                                                                                                                                                                                                                                                                                                                                                                                                                                                                                                                                                                                                                                                                                                                                                                                       |                   | Graspers                      | 25              | $\langle \Sigma \rangle$ |                            |          |   | _ |              |
| Science   Section   Control                                                                                                                                                                                                                                                                                                                                                                                                                                                                                                                                                                                                                                                                                                                                                                                                                                                                                                                                                                                                                                                                                                                                                                                                                                                                                                                                                                                                                                                                                                                                                                                                                                                                                                                                                                                                                                                                                                                                                                                                                                                                                                   |                   | Incombs Coissons              | 27              |                          |                            |          |   |   |              |
| Sciscors - Curved Blade   28                                                                                                                                                                                                                                                                                                                                                                                                                                                                                                                                                                                                                                                                                                                                                                                                                                                                                                                                                                                                                                                                                                                                                                                                                                                                                                                                                                                                                                                                                                                                                                                                                                                                                                                                                                                                                                                                                                                                                                                                                                                                                                  |                   |                               |                 |                          |                            |          |   |   |              |
| Scissors - Straight Blade   29   Suction Frigation Devices   58   1                                                                                                                                                                                                                                                                                                                                                                                                                                                                                                                                                                                                                                                                                                                                                                                                                                                                                                                                                                                                                                                                                                                                                                                                                                                                                                                                                                                                                                                                                                                                                                                                                                                                                                                                                                                                                                                                                                                                                                                                                                                           |                   |                               |                 |                          |                            |          |   |   |              |
| Other Scisors 29 Specimen Retrieval Devices 59    Insulated Tubes, Sheaths   8 Locking Nuts   30 Safety Lip   31 Section   11 Section  |                   |                               |                 |                          |                            |          |   |   |              |
| Insulated Tubes, Sheaths   30                                                                                                                                                                                                                                                                                                                                                                                                                                                                                                                                                                                                                                                                                                                                                                                                                                                                                                                                                                                                                                                                                                                                                                                                                                                                                                                                                                                                                                                                                                                                                                                                                                                                                                                                                                                                                                                                                                                                                                                                                                                                                                 | +                 | Other Scissors                |                 |                          | Specimen Retrieval Devices | 50<br>59 | + | + |              |
| Salety-Lip   31     Eri-Clean   31     Locking Nuts Simm   31     Locking Nuts Simm   32     Locking Nuts Ulm   32     Locking Nuts Ulm   32     Diathermy - Monopolar     Electrodes   35     Electrodes   35     Electrodes   65     Ostahermy - Bipolar     Handles   37     Shafts/Tubes   37     Non-stick Forceps   37     Electrodes   38     Cables   |                   |                               | 27              |                          | Specimen New Israe Berness | 0,       |   |   |              |
| Safety-Lip       31         Ez-Clean**       31         Locing Nuts 5mm       31         Malfield Hardcoat       32         Locking Nuts 10mm       32         Diathermy - Monopolar       34         Electrodes       35         Catodes Ceramatip*       36         Catles       35         Piathermy - Bipolar       36         Handlus       37         Shafts/Tubes       37         Non-sitic Forceps       37         Electrodes       38         Cables       38                                                                                                                                                                                                                                                                                                                                                                                                                                                                                                                                                                                                                                                                                                                                                                                                                                                                                                                                                                                                                                                                                                                                                                                                                                                                                                                                                                                                                                                                                                                                                                                                                                                      | <b>₩</b>          |                               |                 |                          |                            |          |   |   |              |
| Exi-Clean™ 31 Locking Nuts 5mm 31 Molded Hardroal 32 Locking Nuts 10mm 32  Diathermy - Monopolar 34 Electrodes 35 Electrodes 35 Electrodes 35  Diathermy - Bipolar Handles 37 Handles 37 Non-stick Forceps 37 Non-stick Forceps 37 Electrodes 38 Cables 38                                                                                                                                                                                                                                                                                                                                                                                                                                                                                                                                                                                                                                                                                                                                                                                                                                                                                                                                                                                                                                                                                                                                                                                                                                                                                                                                                                                                                                                                                                                                                                                                                                                                                                                                                                                                                                                                    |                   |                               |                 |                          |                            |          |   |   |              |
| Locking Nuts 5mm                                                                                                                                                                                                                                                                                                                                                                                                                                                                                                                                                                                                                                                                                                                                                                                                                                                                                                                                                                                                                                                                                                                                                                                                                                                                                                                                                                                                                                                                                                                                                                                                                                                                                                                                                                                                                                                                                                                                                                                                                                                                                                              |                   | Safety-Lip                    | 31              |                          |                            |          |   |   |              |
| Molded Hardroad                                                                                                                                                                                                                                                                                                                                                                                                                                                                                                                                                                                                                                                                                                                                                                                                                                                                                                                                                                                                                                                                                                                                                                                                                                                                                                                                                                                                                                                                                                                                                                                                                                                                                                                                                                                                                                                                                                                                                                                                                                                                                                               |                   |                               |                 |                          |                            |          |   |   |              |
| Locking Nuts 10mm 32  → Diathermy - Monopolar 24 Electrodes 35 Electrodes 25 Cables 35  Diathermy - Bipolar 36 Handles 37 Shafts/Tubes 37 Non-stock Forceps 37 Electrodes 38 Cables 38  Cables 38                                                                                                                                                                                                                                                                                                                                                                                                                                                                                                                                                                                                                                                                                                                                                                                                                                                                                                                                                                                                                                                                                                                                                                                                                                                                                                                                                                                                                                                                                                                                                                                                                                                                                                                                                                                                                                                                                                                             |                   |                               |                 |                          |                            |          |   |   |              |
| Diathermy - Monopolar Electrodes 35 Electrodes Ceramatip® 35 Cables 35  Diathermy - Bipolar Handles 37 Shafts/Tubes 37 Non-stick Forceps 37 Electrodes 38 Cables 38                                                                                                                                                                                                                                                                                                                                                                                                                                                                                                                                                                                                                                                                                                                                                                                                                                                                                                                                                                                                                                                                                                                                                                                                                                                                                                                                                                                                                                                                                                                                                                                                                                                                                                                                                                                                                                                                                                                                                           |                   |                               |                 |                          |                            |          |   |   |              |
| Electrodes Ceramatip® Cables 35  Diathermy - Bipolar Handles 37 Shatts/Tubes 37 Non-stick Forceps 37 Electrodes 38 Cables 38                                                                                                                                                                                                                                                                                                                                                                                                                                                                                                                                                                                                                                                                                                                                                                                                                                                                                                                                                                                                                                                                                                                                                                                                                                                                                                                                                                                                                                                                                                                                                                                                                                                                                                                                                                                                                                                                                                                                                                                                  |                   | Locking Nuts 10mm             | 32              |                          |                            |          |   |   |              |
| Electrodes Ceramatip® Cables 35  Diathermy - Bipolar Handles 37 Shatts/Tubes 37 Non-stick Forceps 37 Electrodes 38 Cables 38                                                                                                                                                                                                                                                                                                                                                                                                                                                                                                                                                                                                                                                                                                                                                                                                                                                                                                                                                                                                                                                                                                                                                                                                                                                                                                                                                                                                                                                                                                                                                                                                                                                                                                                                                                                                                                                                                                                                                                                                  | $\leftarrow$      | Diathermy - Monopolar         | 34              |                          |                            |          |   |   |              |
| Cables 35  Diathermy - Bipolar 36 Handles 37 Shafts/Tubes 37 Non-stick Forceps 37 Electrodes 38 Cables 38                                                                                                                                                                                                                                                                                                                                                                                                                                                                                                                                                                                                                                                                                                                                                                                                                                                                                                                                                                                                                                                                                                                                                                                                                                                                                                                                                                                                                                                                                                                                                                                                                                                                                                                                                                                                                                                                                                                                                                                                                     |                   | Electrodes                    |                 |                          |                            |          |   |   |              |
| Diathermy - Bipolar Handles 37 Shafts/Tubes 37 Non-stick Forceps 37 Electrodes 38 Cables 38                                                                                                                                                                                                                                                                                                                                                                                                                                                                                                                                                                                                                                                                                                                                                                                                                                                                                                                                                                                                                                                                                                                                                                                                                                                                                                                                                                                                                                                                                                                                                                                                                                                                                                                                                                                                                                                                                                                                                                                                                                   |                   | Electrodes Ceramatip®         | 35              |                          |                            |          |   |   |              |
| Handles 37 Shafts/Tubes 37 Non-stick Forceps 37 Electrodes 38 Cables 38                                                                                                                                                                                                                                                                                                                                                                                                                                                                                                                                                                                                                                                                                                                                                                                                                                                                                                                                                                                                                                                                                                                                                                                                                                                                                                                                                                                                                                                                                                                                                                                                                                                                                                                                                                                                                                                                                                                                                                                                                                                       |                   | Cables                        | 35              |                          |                            |          |   |   |              |
| Handles 37 Shafts/Tubes 37 Non-stick Forceps 37 Electrodes 38 Cables 38                                                                                                                                                                                                                                                                                                                                                                                                                                                                                                                                                                                                                                                                                                                                                                                                                                                                                                                                                                                                                                                                                                                                                                                                                                                                                                                                                                                                                                                                                                                                                                                                                                                                                                                                                                                                                                                                                                                                                                                                                                                       |                   | Diathermy - Ringlar           | 36              |                          |                            |          |   |   |              |
| Shafts/Tubes 37 Non-stick Forceps 37 Electrodes 38 Cables 38                                                                                                                                                                                                                                                                                                                                                                                                                                                                                                                                                                                                                                                                                                                                                                                                                                                                                                                                                                                                                                                                                                                                                                                                                                                                                                                                                                                                                                                                                                                                                                                                                                                                                                                                                                                                                                                                                                                                                                                                                                                                  |                   |                               | <b>30</b><br>37 |                          |                            |          |   |   |              |
| Non-stick Forceps 37 Electrodes 38 Cables 38                                                                                                                                                                                                                                                                                                                                                                                                                                                                                                                                                                                                                                                                                                                                                                                                                                                                                                                                                                                                                                                                                                                                                                                                                                                                                                                                                                                                                                                                                                                                                                                                                                                                                                                                                                                                                                                                                                                                                                                                                                                                                  |                   | Shafts/Tuhes                  |                 |                          |                            |          |   |   |              |
| Electrodes 38 Cables 38                                                                                                                                                                                                                                                                                                                                                                                                                                                                                                                                                                                                                                                                                                                                                                                                                                                                                                                                                                                                                                                                                                                                                                                                                                                                                                                                                                                                                                                                                                                                                                                                                                                                                                                                                                                                                                                                                                                                                                                                                                                                                                       |                   |                               |                 |                          |                            |          |   |   |              |
| Cables 38                                                                                                                                                                                                                                                                                                                                                                                                                                                                                                                                                                                                                                                                                                                                                                                                                                                                                                                                                                                                                                                                                                                                                                                                                                                                                                                                                                                                                                                                                                                                                                                                                                                                                                                                                                                                                                                                                                                                                                                                                                                                                                                     |                   |                               |                 |                          |                            |          |   |   |              |
|                                                                                                                                                                                                                                                                                                                                                                                                                                                                                                                                                                                                                                                                                                                                                                                                                                                                                                                                                                                                                                                                                                                                                                                                                                                                                                                                                                                                                                                                                                                                                                                                                                                                                                                                                                                                                                                                                                                                                                                                                                                                                                                               |                   |                               | 38              |                          |                            |          |   |   |              |
| + Eisner®   eisner@multigate.com.au + + + + + + + + + + + + + + + + + + +                                                                                                                                                                                                                                                                                                                                                                                                                                                                                                                                                                                                                                                                                                                                                                                                                                                                                                                                                                                                                                                                                                                                                                                                                                                                                                                                                                                                                                                                                                                                                                                                                                                                                                                                                                                                                                                                                                                                                                                                                                                     |                   | oubtes                        | 00              |                          |                            |          |   |   |              |
| + Eisner®leisner@multigate.com.au + + + + + + 5 -                                                                                                                                                                                                                                                                                                                                                                                                                                                                                                                                                                                                                                                                                                                                                                                                                                                                                                                                                                                                                                                                                                                                                                                                                                                                                                                                                                                                                                                                                                                                                                                                                                                                                                                                                                                                                                                                                                                                                                                                                                                                             |                   |                               |                 |                          |                            |          |   |   |              |
| Eisner™ l eisner@multigate.com.au + + + + + + + + + + + + + + + + + + +                                                                                                                                                                                                                                                                                                                                                                                                                                                                                                                                                                                                                                                                                                                                                                                                                                                                                                                                                                                                                                                                                                                                                                                                                                                                                                                                                                                                                                                                                                                                                                                                                                                                                                                                                                                                                                                                                                                                                                                                                                                       |                   |                               |                 |                          |                            |          |   |   |              |
| + Eisner®   eisner@multigate.com.au + + + + + + + + + 5                                                                                                                                                                                                                                                                                                                                                                                                                                                                                                                                                                                                                                                                                                                                                                                                                                                                                                                                                                                                                                                                                                                                                                                                                                                                                                                                                                                                                                                                                                                                                                                                                                                                                                                                                                                                                                                                                                                                                                                                                                                                       |                   |                               |                 |                          |                            |          |   |   |              |
| Eisner <sup>™</sup>   eisner@multigate.com.au                                                                                                                                                                                                                                                                                                                                                                                                                                                                                                                                                                                                                                                                                                                                                                                                                                                                                                                                                                                                                                                                                                                                                                                                                                                                                                                                                                                                                                                                                                                                                                                                                                                                                                                                                                                                                                                                                                                                                                                                                                                                                 |                   |                               |                 |                          |                            |          |   |   |              |
| Eisner <sup>™</sup>   eisner@multigate.com.au                                                                                                                                                                                                                                                                                                                                                                                                                                                                                                                                                                                                                                                                                                                                                                                                                                                                                                                                                                                                                                                                                                                                                                                                                                                                                                                                                                                                                                                                                                                                                                                                                                                                                                                                                                                                                                                                                                                                                                                                                                                                                 |                   |                               |                 |                          |                            |          |   |   |              |
| Eisner™   eisner@multigate.com.au                                                                                                                                                                                                                                                                                                                                                                                                                                                                                                                                                                                                                                                                                                                                                                                                                                                                                                                                                                                                                                                                                                                                                                                                                                                                                                                                                                                                                                                                                                                                                                                                                                                                                                                                                                                                                                                                                                                                                                                                                                                                                             |                   |                               |                 |                          |                            |          |   |   |              |
| Eisner™   eisner@multigate.com.au +                                                                                                                                                                                                                                                                                                                                                                                                                                                                                                                                                                                                                                                                                                                                                                                                                                                                                                                                                                                                                                                                                                                                                                                                                                                                                                                                                                                                                                                                                                                                                                                                                                                                                                                                                                                                                                                                                                                                                                                                                                                                                           |                   |                               |                 |                          |                            |          |   |   |              |
| Eisner <sup>™</sup>   eisner@multigate.com.au                                                                                                                                                                                                                                                                                                                                                                                                                                                                                                                                                                                                                                                                                                                                                                                                                                                                                                                                                                                                                                                                                                                                                                                                                                                                                                                                                                                                                                                                                                                                                                                                                                                                                                                                                                                                                                                                                                                                                                                                                                                                                 |                   |                               |                 |                          |                            |          |   |   |              |
| Eisner™   eisner@multigate.com.au                                                                                                                                                                                                                                                                                                                                                                                                                                                                                                                                                                                                                                                                                                                                                                                                                                                                                                                                                                                                                                                                                                                                                                                                                                                                                                                                                                                                                                                                                                                                                                                                                                                                                                                                                                                                                                                                                                                                                                                                                                                                                             |                   |                               |                 |                          |                            |          |   |   |              |
|                                                                                                                                                                                                                                                                                                                                                                                                                                                                                                                                                                                                                                                                                                                                                                                                                                                                                                                                                                                                                                                                                                                                                                                                                                                                                                                                                                                                                                                                                                                                                                                                                                                                                                                                                                                                                                                                                                                                                                                                                                                                                                                               | Eisne             | er™   eisner@multigate.com.au |                 | +                        |                            |          | + | + | 5            |