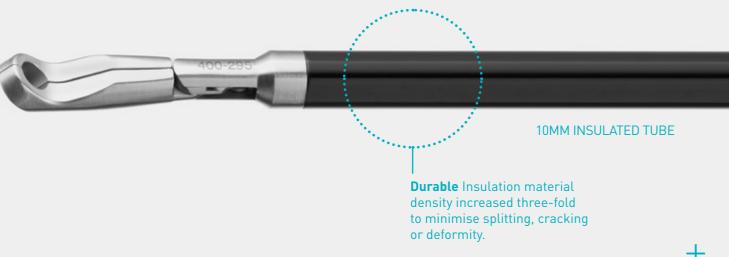

# Enhance your every move

Eisner™ laparoscopic instruments deliver unmatched durability, comfort and efficiency to support a seamless performance every time.

| Number   A     Number   A     Number   A     Number   A   A   Number   A   A   Number   A   A   Number   A   A   Number   A   A   Number   A   A   Number   A   A   Number   A   A   Number   A   A   Number   A   A   Number   A   A   Number   A   A   Number   A   A   Number   A   A   Number   A   A   Number   A   A   Number   A   A   Number   A   A   Number   A   A   Number   A   A   Number   A   A   Number   A   A   Number   A   A   Number   A   A   Number   A   A   Number   A   A   Number   A   A   Number   A   A   Number   A   A   Number   A   A   Number   A   A   Number   A   A   Number   A   A   A   Number   A   A   A   A   A   A   A   A   A                                                                                                                                                                                                                                                                                                                                                                                                                                                                                                                                                                                                                                                                                                                                                                                                                                                                                                                                                                                                                                                                                                                                                                                                                                                                                                                                                                                                                                                  | +                 |                               |                 | +                        |                            |          | + | + | <del>-</del> |
|-------------------------------------------------------------------------------------------------------------------------------------------------------------------------------------------------------------------------------------------------------------------------------------------------------------------------------------------------------------------------------------------------------------------------------------------------------------------------------------------------------------------------------------------------------------------------------------------------------------------------------------------------------------------------------------------------------------------------------------------------------------------------------------------------------------------------------------------------------------------------------------------------------------------------------------------------------------------------------------------------------------------------------------------------------------------------------------------------------------------------------------------------------------------------------------------------------------------------------------------------------------------------------------------------------------------------------------------------------------------------------------------------------------------------------------------------------------------------------------------------------------------------------------------------------------------------------------------------------------------------------------------------------------------------------------------------------------------------------------------------------------------------------------------------------------------------------------------------------------------------------------------------------------------------------------------------------------------------------------------------------------------------------------------------------------------------------------------------------------------------------|-------------------|-------------------------------|-----------------|--------------------------|----------------------------|----------|---|---|--------------|
| C Serve   E   E   C Serve   E   E   E   E   E   E   E   E   E                                                                                                                                                                                                                                                                                                                                                                                                                                                                                                                                                                                                                                                                                                                                                                                                                                                                                                                                                                                                                                                                                                                                                                                                                                                                                                                                                                                                                                                                                                                                                                                                                                                                                                                                                                                                                                                                                                                                                               |                   | CONTENTS                      |                 |                          |                            |          |   |   |              |
| C Serve   E   E   C Serve   E   E   E   E   E   E   E   E   E                                                                                                                                                                                                                                                                                                                                                                                                                                                                                                                                                                                                                                                                                                                                                                                                                                                                                                                                                                                                                                                                                                                                                                                                                                                                                                                                                                                                                                                                                                                                                                                                                                                                                                                                                                                                                                                                                                                                                               | 6                 | Hamilton                      | ,               |                          | Mandahaldana               | /0       |   |   |              |
| S. Gordes   7                                                                                                                                                                                                                                                                                                                                                                                                                                                                                                                                                                                                                                                                                                                                                                                                                                                                                                                                                                                                                                                                                                                                                                                                                                                                                                                                                                                                                                                                                                                                                                                                                                                                                                                                                                                                                                                                                                                                                                                                                                                                                                                 |                   |                               |                 |                          |                            |          |   |   |              |
| T. Series   10                                                                                                                                                                                                                                                                                                                                                                                                                                                                                                                                                                                                                                                                                                                                                                                                                                                                                                                                                                                                                                                                                                                                                                                                                                                                                                                                                                                                                                                                                                                                                                                                                                                                                                                                                                                                                                                                                                                                                                                                                                                                                                                |                   |                               |                 |                          |                            |          |   |   |              |
| T   Sories   1                                                                                                                                                                                                                                                                                                                                                                                                                                                                                                                                                                                                                                                                                                                                                                                                                                                                                                                                                                                                                                                                                                                                                                                                                                                                                                                                                                                                                                                                                                                                                                                                                                                                                                                                                                                                                                                                                                                                                                                                                                                                                                                |                   |                               |                 |                          |                            |          |   |   |              |
| District Section   12                                                                                                                                                                                                                                                                                                                                                                                                                                                                                                                                                                                                                                                                                                                                                                                                                                                                                                                                                                                                                                                                                                                                                                                                                                                                                                                                                                                                                                                                                                                                                                                                                                                                                                                                                                                                                                                                                                                                                                                                                                                                                                         |                   |                               |                 |                          |                            |          |   |   |              |
| Becover 1st Believe 1st Belie |                   |                               | 11              |                          | Accessories                | 43       |   |   |              |
| Oxiny dues Carrier Ca | <b>\( \left\)</b> |                               |                 |                          |                            |          |   |   |              |
| Clarips   15                                                                                                                                                                                                                                                                                                                                                                                                                                                                                                                                                                                                                                                                                                                                                                                                                                                                                                                                                                                                                                                                                                                                                                                                                                                                                                                                                                                                                                                                                                                                                                                                                                                                                                                                                                                                                                                                                                                                                                                                                                                                                                                  |                   | Biopsy                        |                 |                          |                            |          |   |   |              |
| Ourse's teacure Clarings  Dissectors  Person and Dissectors  Person |                   |                               |                 |                          |                            |          |   |   |              |
| December   17                                                                                                                                                                                                                                                                                                                                                                                                                                                                                                                                                                                                                                                                                                                                                                                                                                                                                                                                                                                                                                                                                                                                                                                                                                                                                                                                                                                                                                                                                                                                                                                                                                                                                                                                                                                                                                                                                                                                                                                                                                                                                                                 |                   |                               |                 |                          |                            |          |   |   |              |
| Procedured Ribocochem   18                                                                                                                                                                                                                                                                                                                                                                                                                                                                                                                                                                                                                                                                                                                                                                                                                                                                                                                                                                                                                                                                                                                                                                                                                                                                                                                                                                                                                                                                                                                                                                                                                                                                                                                                                                                                                                                                                                                                                                                                                                                                                                    |                   |                               |                 |                          |                            |          |   |   |              |
| Ecracios (Grapers 20 Penador Proces 44 Penador Needles 45 Penador Nee |                   |                               |                 |                          |                            |          |   |   |              |
| Dissaper Sciences   21                                                                                                                                                                                                                                                                                                                                                                                                                                                                                                                                                                                                                                                                                                                                                                                                                                                                                                                                                                                                                                                                                                                                                                                                                                                                                                                                                                                                                                                                                                                                                                                                                                                                                                                                                                                                                                                                                                                                                                                                                                                                                                        |                   |                               |                 |                          |                            |          |   |   |              |
| Consert Scheduler                                                                                                                                                                                                                                                                                                                                                                                                                                                                                                                                                                                                                                                                                                                                                                                                                                                                                                                                                                                                                                                                                                                                                                                                                                                                                                                                                                                                                                                                                                                                                                                                                                                                                                                                                                                                                                                                                                                                                                                                                                                                                                             |                   |                               |                 |                          |                            |          |   |   |              |
| Pisarts - Forceps (10mm)   24   25   25   25   25   25   25   25                                                                                                                                                                                                                                                                                                                                                                                                                                                                                                                                                                                                                                                                                                                                                                                                                                                                                                                                                                                                                                                                                                                                                                                                                                                                                                                                                                                                                                                                                                                                                                                                                                                                                                                                                                                                                                                                                                                                                                                                                                                              |                   |                               |                 |                          | Puncture Needles           | 49       |   |   |              |
| History - Forceps tumm  24  Charges  25  Character  Christory  Ch |                   | Grasper Scissors              | 23              |                          | Accessories & Maintenance  | 50       |   |   |              |
| Section   Sec   | €<                | Inserts - Forceps (10mm)      | 24              |                          |                            |          |   |   |              |
| Clamps   24                                                                                                                                                                                                                                                                                                                                                                                                                                                                                                                                                                                                                                                                                                                                                                                                                                                                                                                                                                                                                                                                                                                                                                                                                                                                                                                                                                                                                                                                                                                                                                                                                                                                                                                                                                                                                                                                                                                                                                                                                                                                                                                   |                   | Biopsy                        |                 |                          | Silicon Valves             |          |   |   |              |
| Dissectors   24                                                                                                                                                                                                                                                                                                                                                                                                                                                                                                                                                                                                                                                                                                                                                                                                                                                                                                                                                                                                                                                                                                                                                                                                                                                                                                                                                                                                                                                                                                                                                                                                                                                                                                                                                                                                                                                                                                                                                                                                                                                                                                               |                   | Clamps                        |                 |                          | Cleaning Brushes           |          |   |   |              |
| Extractors                                                                                                                                                                                                                                                                                                                                                                                                                                                                                                                                                                                                                                                                                                                                                                                                                                                                                                                                                                                                                                                                                                                                                                                                                                                                                                                                                                                                                                                                                                                                                                                                                                                                                                                                                                                                                                                                                                                                                                                                                                                                                                                    |                   |                               |                 |                          |                            |          |   |   |              |
| Inserts - Scissors   28                                                                                                                                                                                                                                                                                                                                                                                                                                                                                                                                                                                                                                                                                                                                                                                                                                                                                                                                                                                                                                                                                                                                                                                                                                                                                                                                                                                                                                                                                                                                                                                                                                                                                                                                                                                                                                                                                                                                                                                                                                                                                                       |                   | Extractors                    | 25              | <b>6</b>                 |                            |          |   |   |              |
| Inserts - Scissors   26                                                                                                                                                                                                                                                                                                                                                                                                                                                                                                                                                                                                                                                                                                                                                                                                                                                                                                                                                                                                                                                                                                                                                                                                                                                                                                                                                                                                                                                                                                                                                                                                                                                                                                                                                                                                                                                                                                                                                                                                                                                                                                       |                   | Graspers                      | 25              | $\langle \Sigma \rangle$ |                            |          |   | _ |              |
| Science   Section   Control                                                                                                                                                                                                                                                                                                                                                                                                                                                                                                                                                                                                                                                                                                                                                                                                                                                                                                                                                                                                                                                                                                                                                                                                                                                                                                                                                                                                                                                                                                                                                                                                                                                                                                                                                                                                                                                                                                                                                                                                                                                                                                   |                   | Incombs Coissons              | 27              |                          |                            |          |   |   |              |
| Sciscors - Curved Blade   28                                                                                                                                                                                                                                                                                                                                                                                                                                                                                                                                                                                                                                                                                                                                                                                                                                                                                                                                                                                                                                                                                                                                                                                                                                                                                                                                                                                                                                                                                                                                                                                                                                                                                                                                                                                                                                                                                                                                                                                                                                                                                                  |                   |                               |                 |                          |                            |          |   |   |              |
| Scissors - Straight Blade   29   Suction Frigation Devices   58   1                                                                                                                                                                                                                                                                                                                                                                                                                                                                                                                                                                                                                                                                                                                                                                                                                                                                                                                                                                                                                                                                                                                                                                                                                                                                                                                                                                                                                                                                                                                                                                                                                                                                                                                                                                                                                                                                                                                                                                                                                                                           |                   |                               |                 |                          |                            |          |   |   |              |
| Other Scisors 29 Specimen Retrieval Devices 59    Insulated Tubes, Sheaths   8 Locking Nuts   30 Safety Lip   31 Section   11 Section  |                   |                               |                 |                          |                            |          |   |   |              |
| Insulated Tubes, Sheaths   30                                                                                                                                                                                                                                                                                                                                                                                                                                                                                                                                                                                                                                                                                                                                                                                                                                                                                                                                                                                                                                                                                                                                                                                                                                                                                                                                                                                                                                                                                                                                                                                                                                                                                                                                                                                                                                                                                                                                                                                                                                                                                                 | +                 | Other Scissors                |                 |                          | Specimen Retrieval Devices | 50<br>59 | + | + |              |
| Salety-Lip   31     Eri-Clean   31     Locking Nuts Simm   31     Locking Nuts Simm   32     Locking Nuts Ulm   32     Locking Nuts Ulm   32     Diathermy - Monopolar     Electrodes   35     Electrodes   35     Electrodes   65     Ostahermy - Bipolar     Handles   37     Shafts/Tubes   37     Non-stick Forceps   37     Electrodes   38     Cables   |                   |                               | 27              |                          | Specimen New Israe Berness | 0,       |   |   |              |
| Safety-Lip       31         Ez-Clean**       31         Locing Nuts 5mm       31         Malfield Hardcoat       32         Locking Nuts 10mm       32         Diathermy - Monopolar       34         Electrodes       35         Catodes Ceramatip*       36         Catles       35         Piathermy - Bipolar       36         Handlus       37         Shafts/Tubes       37         Non-sitic Forceps       37         Electrodes       38         Cables       38                                                                                                                                                                                                                                                                                                                                                                                                                                                                                                                                                                                                                                                                                                                                                                                                                                                                                                                                                                                                                                                                                                                                                                                                                                                                                                                                                                                                                                                                                                                                                                                                                                                      | <b>₩</b>          |                               |                 |                          |                            |          |   |   |              |
| Exi-Clean™ 31 Locking Nuts 5mm 31 Molded Hardroal 32 Locking Nuts 10mm 32  Diathermy - Monopolar 34 Electrodes 35 Electrodes 35 Electrodes 35  Diathermy - Bipolar Handles 37 Handles 37 Non-stick Forceps 37 Non-stick Forceps 37 Electrodes 38 Cables 38                                                                                                                                                                                                                                                                                                                                                                                                                                                                                                                                                                                                                                                                                                                                                                                                                                                                                                                                                                                                                                                                                                                                                                                                                                                                                                                                                                                                                                                                                                                                                                                                                                                                                                                                                                                                                                                                    |                   |                               |                 |                          |                            |          |   |   |              |
| Locking Nuts 5mm                                                                                                                                                                                                                                                                                                                                                                                                                                                                                                                                                                                                                                                                                                                                                                                                                                                                                                                                                                                                                                                                                                                                                                                                                                                                                                                                                                                                                                                                                                                                                                                                                                                                                                                                                                                                                                                                                                                                                                                                                                                                                                              |                   | Safety-Lip                    | 31              |                          |                            |          |   |   |              |
| Molded Hardroad                                                                                                                                                                                                                                                                                                                                                                                                                                                                                                                                                                                                                                                                                                                                                                                                                                                                                                                                                                                                                                                                                                                                                                                                                                                                                                                                                                                                                                                                                                                                                                                                                                                                                                                                                                                                                                                                                                                                                                                                                                                                                                               |                   |                               |                 |                          |                            |          |   |   |              |
| Locking Nuts 10mm 32  → Diathermy - Monopolar 24 Electrodes 35 Electrodes 25 Cables 35  Diathermy - Bipolar 36 Handles 37 Shafts/Tubes 37 Non-stock Forceps 37 Electrodes 38 Cables 38  Cables 38                                                                                                                                                                                                                                                                                                                                                                                                                                                                                                                                                                                                                                                                                                                                                                                                                                                                                                                                                                                                                                                                                                                                                                                                                                                                                                                                                                                                                                                                                                                                                                                                                                                                                                                                                                                                                                                                                                                             |                   |                               |                 |                          |                            |          |   |   |              |
| Diathermy - Monopolar Electrodes 35 Electrodes Ceramatip® 35 Cables 35  Diathermy - Bipolar Handles 37 Shafts/Tubes 37 Non-stick Forceps 37 Electrodes 38 Cables 38                                                                                                                                                                                                                                                                                                                                                                                                                                                                                                                                                                                                                                                                                                                                                                                                                                                                                                                                                                                                                                                                                                                                                                                                                                                                                                                                                                                                                                                                                                                                                                                                                                                                                                                                                                                                                                                                                                                                                           |                   |                               |                 |                          |                            |          |   |   |              |
| Electrodes Ceramatip® Cables 35  Diathermy - Bipolar Handles 37 Shatts/Tubes 37 Non-stick Forceps 37 Electrodes 38 Cables 38                                                                                                                                                                                                                                                                                                                                                                                                                                                                                                                                                                                                                                                                                                                                                                                                                                                                                                                                                                                                                                                                                                                                                                                                                                                                                                                                                                                                                                                                                                                                                                                                                                                                                                                                                                                                                                                                                                                                                                                                  |                   | Locking Nuts 10mm             | 32              |                          |                            |          |   |   |              |
| Electrodes Ceramatip® Cables 35  Diathermy - Bipolar Handles 37 Shatts/Tubes 37 Non-stick Forceps 37 Electrodes 38 Cables 38                                                                                                                                                                                                                                                                                                                                                                                                                                                                                                                                                                                                                                                                                                                                                                                                                                                                                                                                                                                                                                                                                                                                                                                                                                                                                                                                                                                                                                                                                                                                                                                                                                                                                                                                                                                                                                                                                                                                                                                                  | $\leftarrow$      | Diathermy - Monopolar         | 34              |                          |                            |          |   |   |              |
| Cables 35  Diathermy - Bipolar 36 Handles 37 Shafts/Tubes 37 Non-stick Forceps 37 Electrodes 38 Cables 38                                                                                                                                                                                                                                                                                                                                                                                                                                                                                                                                                                                                                                                                                                                                                                                                                                                                                                                                                                                                                                                                                                                                                                                                                                                                                                                                                                                                                                                                                                                                                                                                                                                                                                                                                                                                                                                                                                                                                                                                                     |                   | Electrodes                    |                 |                          |                            |          |   |   |              |
| Diathermy - Bipolar Handles 37 Shafts/Tubes 37 Non-stick Forceps 37 Electrodes 38 Cables 38                                                                                                                                                                                                                                                                                                                                                                                                                                                                                                                                                                                                                                                                                                                                                                                                                                                                                                                                                                                                                                                                                                                                                                                                                                                                                                                                                                                                                                                                                                                                                                                                                                                                                                                                                                                                                                                                                                                                                                                                                                   |                   | Electrodes Ceramatip®         | 35              |                          |                            |          |   |   |              |
| Handles 37 Shafts/Tubes 37 Non-stick Forceps 37 Electrodes 38 Cables 38                                                                                                                                                                                                                                                                                                                                                                                                                                                                                                                                                                                                                                                                                                                                                                                                                                                                                                                                                                                                                                                                                                                                                                                                                                                                                                                                                                                                                                                                                                                                                                                                                                                                                                                                                                                                                                                                                                                                                                                                                                                       |                   | Cables                        | 35              |                          |                            |          |   |   |              |
| Handles 37 Shafts/Tubes 37 Non-stick Forceps 37 Electrodes 38 Cables 38                                                                                                                                                                                                                                                                                                                                                                                                                                                                                                                                                                                                                                                                                                                                                                                                                                                                                                                                                                                                                                                                                                                                                                                                                                                                                                                                                                                                                                                                                                                                                                                                                                                                                                                                                                                                                                                                                                                                                                                                                                                       |                   | Diathermy - Ringlar           | 36              |                          |                            |          |   |   |              |
| Shafts/Tubes 37 Non-stick Forceps 37 Electrodes 38 Cables 38                                                                                                                                                                                                                                                                                                                                                                                                                                                                                                                                                                                                                                                                                                                                                                                                                                                                                                                                                                                                                                                                                                                                                                                                                                                                                                                                                                                                                                                                                                                                                                                                                                                                                                                                                                                                                                                                                                                                                                                                                                                                  |                   |                               | <b>30</b><br>37 |                          |                            |          |   |   |              |
| Non-stick Forceps 37 Electrodes 38 Cables 38                                                                                                                                                                                                                                                                                                                                                                                                                                                                                                                                                                                                                                                                                                                                                                                                                                                                                                                                                                                                                                                                                                                                                                                                                                                                                                                                                                                                                                                                                                                                                                                                                                                                                                                                                                                                                                                                                                                                                                                                                                                                                  |                   | Shafts/Tuhes                  |                 |                          |                            |          |   |   |              |
| Electrodes 38 Cables 38                                                                                                                                                                                                                                                                                                                                                                                                                                                                                                                                                                                                                                                                                                                                                                                                                                                                                                                                                                                                                                                                                                                                                                                                                                                                                                                                                                                                                                                                                                                                                                                                                                                                                                                                                                                                                                                                                                                                                                                                                                                                                                       |                   |                               |                 |                          |                            |          |   |   |              |
| Cables 38                                                                                                                                                                                                                                                                                                                                                                                                                                                                                                                                                                                                                                                                                                                                                                                                                                                                                                                                                                                                                                                                                                                                                                                                                                                                                                                                                                                                                                                                                                                                                                                                                                                                                                                                                                                                                                                                                                                                                                                                                                                                                                                     |                   |                               |                 |                          |                            |          |   |   |              |
|                                                                                                                                                                                                                                                                                                                                                                                                                                                                                                                                                                                                                                                                                                                                                                                                                                                                                                                                                                                                                                                                                                                                                                                                                                                                                                                                                                                                                                                                                                                                                                                                                                                                                                                                                                                                                                                                                                                                                                                                                                                                                                                               |                   |                               | 38              |                          |                            |          |   |   |              |
| + Eisner®   eisner@multigate.com.au + + + + + + + + + + + + + + + + + + +                                                                                                                                                                                                                                                                                                                                                                                                                                                                                                                                                                                                                                                                                                                                                                                                                                                                                                                                                                                                                                                                                                                                                                                                                                                                                                                                                                                                                                                                                                                                                                                                                                                                                                                                                                                                                                                                                                                                                                                                                                                     |                   | oubtes                        | 00              |                          |                            |          |   |   |              |
| + Eisner®leisner@multigate.com.au + + + + + + 5 -                                                                                                                                                                                                                                                                                                                                                                                                                                                                                                                                                                                                                                                                                                                                                                                                                                                                                                                                                                                                                                                                                                                                                                                                                                                                                                                                                                                                                                                                                                                                                                                                                                                                                                                                                                                                                                                                                                                                                                                                                                                                             |                   |                               |                 |                          |                            |          |   |   |              |
| Eisner™ l eisner@multigate.com.au + + + + + + + + + + + + + + + + + + +                                                                                                                                                                                                                                                                                                                                                                                                                                                                                                                                                                                                                                                                                                                                                                                                                                                                                                                                                                                                                                                                                                                                                                                                                                                                                                                                                                                                                                                                                                                                                                                                                                                                                                                                                                                                                                                                                                                                                                                                                                                       |                   |                               |                 |                          |                            |          |   |   |              |
| + Eisner®   eisner@multigate.com.au + + + + + + + + + 5                                                                                                                                                                                                                                                                                                                                                                                                                                                                                                                                                                                                                                                                                                                                                                                                                                                                                                                                                                                                                                                                                                                                                                                                                                                                                                                                                                                                                                                                                                                                                                                                                                                                                                                                                                                                                                                                                                                                                                                                                                                                       |                   |                               |                 |                          |                            |          |   |   |              |
| Eisner <sup>™</sup>   eisner@multigate.com.au                                                                                                                                                                                                                                                                                                                                                                                                                                                                                                                                                                                                                                                                                                                                                                                                                                                                                                                                                                                                                                                                                                                                                                                                                                                                                                                                                                                                                                                                                                                                                                                                                                                                                                                                                                                                                                                                                                                                                                                                                                                                                 |                   |                               |                 |                          |                            |          |   |   |              |
| Eisner <sup>™</sup>   eisner@multigate.com.au                                                                                                                                                                                                                                                                                                                                                                                                                                                                                                                                                                                                                                                                                                                                                                                                                                                                                                                                                                                                                                                                                                                                                                                                                                                                                                                                                                                                                                                                                                                                                                                                                                                                                                                                                                                                                                                                                                                                                                                                                                                                                 |                   |                               |                 |                          |                            |          |   |   |              |
| Eisner™   eisner@multigate.com.au                                                                                                                                                                                                                                                                                                                                                                                                                                                                                                                                                                                                                                                                                                                                                                                                                                                                                                                                                                                                                                                                                                                                                                                                                                                                                                                                                                                                                                                                                                                                                                                                                                                                                                                                                                                                                                                                                                                                                                                                                                                                                             |                   |                               |                 |                          |                            |          |   |   |              |
| Eisner™   eisner@multigate.com.au +                                                                                                                                                                                                                                                                                                                                                                                                                                                                                                                                                                                                                                                                                                                                                                                                                                                                                                                                                                                                                                                                                                                                                                                                                                                                                                                                                                                                                                                                                                                                                                                                                                                                                                                                                                                                                                                                                                                                                                                                                                                                                           |                   |                               |                 |                          |                            |          |   |   |              |
| Eisner <sup>™</sup>   eisner@multigate.com.au                                                                                                                                                                                                                                                                                                                                                                                                                                                                                                                                                                                                                                                                                                                                                                                                                                                                                                                                                                                                                                                                                                                                                                                                                                                                                                                                                                                                                                                                                                                                                                                                                                                                                                                                                                                                                                                                                                                                                                                                                                                                                 |                   |                               |                 |                          |                            |          |   |   |              |
| Eisner™   eisner@multigate.com.au                                                                                                                                                                                                                                                                                                                                                                                                                                                                                                                                                                                                                                                                                                                                                                                                                                                                                                                                                                                                                                                                                                                                                                                                                                                                                                                                                                                                                                                                                                                                                                                                                                                                                                                                                                                                                                                                                                                                                                                                                                                                                             |                   |                               |                 |                          |                            |          |   |   |              |
|                                                                                                                                                                                                                                                                                                                                                                                                                                                                                                                                                                                                                                                                                                                                                                                                                                                                                                                                                                                                                                                                                                                                                                                                                                                                                                                                                                                                                                                                                                                                                                                                                                                                                                                                                                                                                                                                                                                                                                                                                                                                                                                               | Eisne             | er™   eisner@multigate.com.au |                 | +                        |                            |          | + | + | 5            |